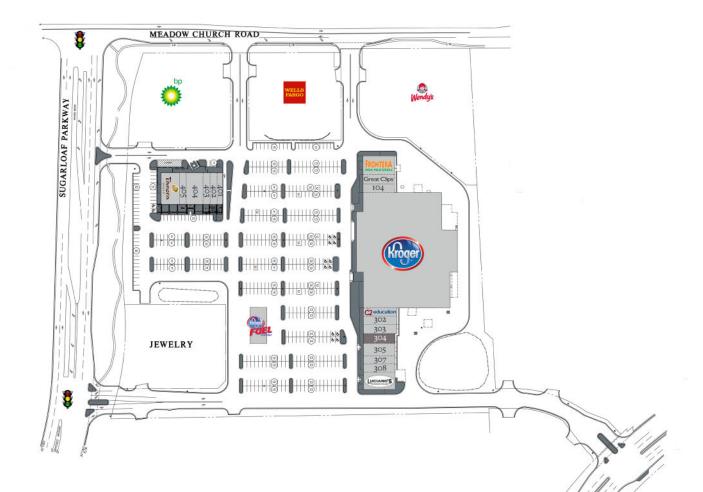

#### **KEY TENANTS**

Kroger, Panera Bread, Great Clips and C2 Education.

#### 6555 Sugarloaf Parkway, Duluth, GA 30097

| Tenant                  | Sf     | Ste |                      |       |     |
|-------------------------|--------|-----|----------------------|-------|-----|
| Panera Bread            | 3,787  | 406 | C2 Education         | 1,785 | 301 |
| Smoothie King           | 1,215  | 405 | Brazilian Wax        | 1,870 | 302 |
| Five Spice Asian Fusion | 3,605  | 404 | Joanie Parker Hair   | 1,927 | 303 |
| Marco's Pizza           | 1,337  | 403 | Available            | 2,000 | 304 |
| Jimmy John's            | 1,499  | 402 | Sugarloaf Eyecare    | 2,547 | 305 |
| Dry Cleaners            | 1,215  | 401 | The Shipping Store   | 1,520 | 307 |
| Frontera Mex Mex Grill  | 5,000  | 101 | Dr. Beck, Dentist    | 1,280 | 308 |
| Great Clips             | 1,257  | 103 | Luciano's Ristorante | 4,000 | 309 |
| V-Nail                  | 1,193  | 104 |                      |       |     |
| Kroger                  | 64,905 | 201 |                      |       |     |
|                         |        |     |                      |       |     |