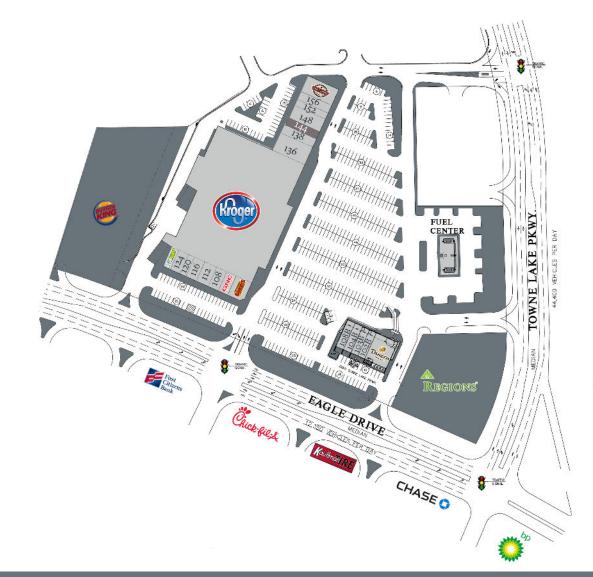

#### 2295 Towne Lake Parkway, Woodstock, GA 30189

| Tenant                  | Sf     | Ste |                              |       |      |
|-------------------------|--------|-----|------------------------------|-------|------|
| Subway                  | 1,250  | 128 | Available                    | 1,440 | 140  |
| Stay Mobile             | 1,200  | 124 | Benchmark Physical Therapy   | 2,640 | 148  |
| Towne Lake Nails        | 750    | 120 | Pure Barre                   | 1,280 | 152  |
| The UPS Store           | 1,300  | 116 | A New Creation Hair Salon    | 1,600 | 156  |
| Brazilian Wax by Andrea | 1,500  | 112 | Maple Street Biscuit Company | 3,360 | 160  |
| Great Clips             | 1,250  | 108 | Panera Bread                 | 3,990 | 100B |
| GNC                     | 1,250  | 104 | Mathnasium                   | 1,260 | 102B |
| Cheeseburger Bobby's    | 2,000  | 100 | T-Mobile                     | 1,260 | 103B |
| Kroger                  | 70,052 | 132 | Domino's Pizza               | 1,400 | 104B |
| Learning Express        | 4,080  | 136 | Menchie's Frozen Yogurt      | 1,400 | 108B |
| Your Turn Kids          | 1,700  | 138 |                              |       |      |