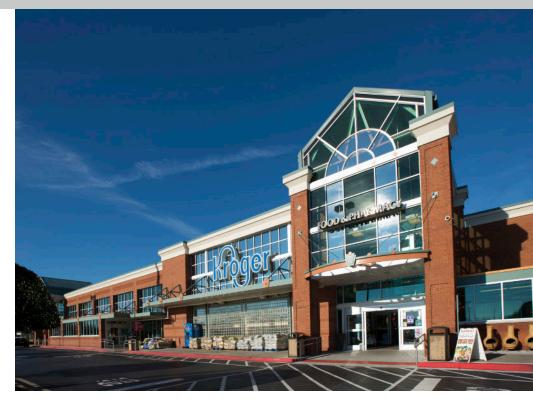

## Towne Lake Square Woodstock, Georgia

2295 Towne Lake Parkway, Woodstock, GA 30189

- 1,440 sf space available
- Kroger anchored center with fuel station in Cherokee County
- National tenant mix to include Panera Bread, Maple Street Biscuit Company, Learning express, GNC and T-Mobile
- Located in the metro Atlanta suburb of Woodstock with an average household income of \$123,375 in a one mile radius of the center
- Cherokee County had the fastest growth rate in the Atlanta region in 2017