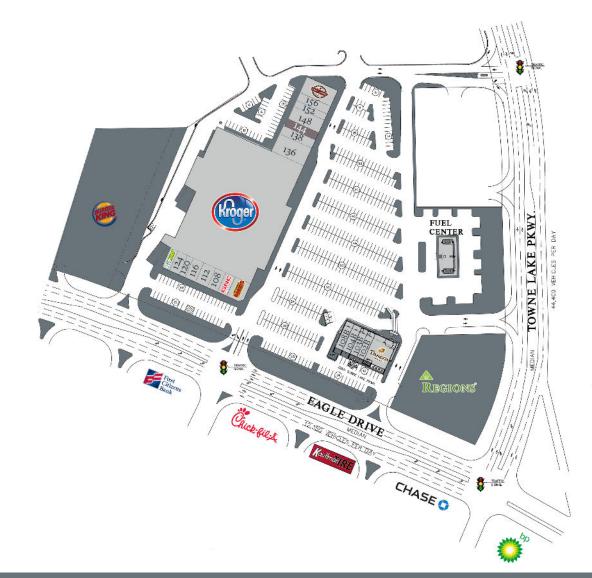

#### 2295 Towne Lake Parkway, Woodstock, GA 30189

| Tenant                  | Sf     | Ste |                              |       |      |
|-------------------------|--------|-----|------------------------------|-------|------|
| Subway                  | 1,250  | 128 | Available                    | 1,440 | 140  |
| Stay Mobile             | 1,200  | 124 | Benchmark Physical Therapy   | 2,640 | 148  |
| Towne Lake Nails        | 750    | 120 | Pure Barre                   | 1,280 | 152  |
| The UPS Store           | 1,300  | 116 | A New Creation Hair Salon    | 1,600 | 156  |
| Brazilian Wax by Andrea | 1,500  | 112 | Maple Street Biscuit Company | 3,360 | 160  |
| Great Clips             | 1,250  | 108 | Panera Bread                 | 3,990 | 100B |
| GNC                     | 1,250  | 104 | Mathnasium                   | 1,260 | 102B |
| Cheeseburger Bobby's    | 2,000  | 100 | T-Mobile                     | 1,260 | 103B |
| Kroger                  | 70,052 | 132 | Domino's Pizza               | 1,400 | 104B |
| Learning Express        | 4,080  | 136 | Menchie's Frozen Yogurt      | 1,400 | 108B |
| Your Turn Kids          | 1,700  | 138 |                              |       |      |