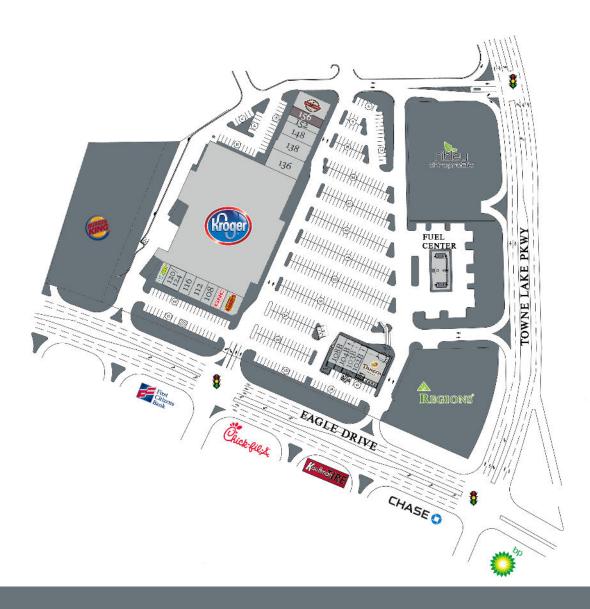

### 2295 Towne Lake Parkway, Woodstock, GA 30189

| Tenant                                                                                                                     | Sf                                                                             | Ste                                                             |                                                                                                                                                                 |                                                                                      |                                                                        |
|----------------------------------------------------------------------------------------------------------------------------|--------------------------------------------------------------------------------|-----------------------------------------------------------------|-----------------------------------------------------------------------------------------------------------------------------------------------------------------|--------------------------------------------------------------------------------------|------------------------------------------------------------------------|
| Subway Towne Lake Nails The UPS Store Brazilian Wax by Andrea Great Clips GNC Cheeseburger Bobby's Kroger Learning Express | 1,250<br>1,950<br>1,300<br>1,500<br>1,250<br>1,250<br>2,000<br>70,052<br>4,080 | 128<br>120/124<br>116<br>112<br>108<br>104<br>100<br>132<br>136 | Hollywood Feed Benchmark Physical Therapy Pure Barre Available Maple Street Biscuit Company Panera Bread Mathnasium Buffalo Wild Wings Domino's Pizza Menchie's | 3,140<br>2,640<br>1,280<br><b>1,600</b><br>3,360<br>3,990<br>1,260<br>1,260<br>1,400 | 138<br>148<br>152<br><b>156</b><br>160<br>100B<br>102B<br>103B<br>104B |
|                                                                                                                            |                                                                                |                                                                 |                                                                                                                                                                 |                                                                                      |                                                                        |