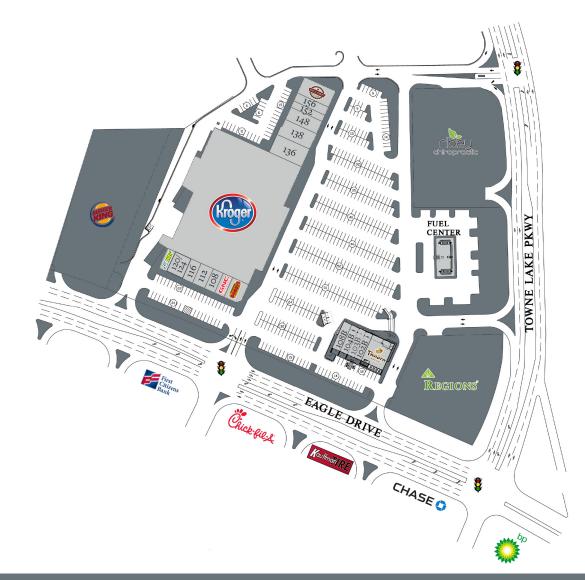

#### **KEY TENANTS**

Kroger, Panera Bread, Pure Barre, Hollywood Feed and Maple Street Biscuit Company.

#### 2295 Towne Lake Parkway, Woodstock, GA 30189

| Subway 1,250 128 Hollywood Feed 3,140 138   Towne Lake Nails 1,950 120/124 Benchmark Physical Therapy 2,640 148   The UPS Store 1,300 116 Pure Barre 1,280 152   Brazilian Wax by Andrea 1,500 112 Dermani Med Spa 1,600 156   Great Clips 1,250 108 Maple Street Biscuit Company 3,360 160   GNC 1,250 104 Panera Bread 3,990 100B   Cheeseburger Bobby's 2,000 100 Mathnasium 1,260 102B | Tenant                                                                                                               | Sf                                                           | Ste                                               |                                                                                                                                                                   |                                                                      |                                                          |
|--------------------------------------------------------------------------------------------------------------------------------------------------------------------------------------------------------------------------------------------------------------------------------------------------------------------------------------------------------------------------------------------|----------------------------------------------------------------------------------------------------------------------|--------------------------------------------------------------|---------------------------------------------------|-------------------------------------------------------------------------------------------------------------------------------------------------------------------|----------------------------------------------------------------------|----------------------------------------------------------|
| Learning Express 4,080 136 Domino's Pizza 1,400 104B   Menchie's 1,400 108B                                                                                                                                                                                                                                                                                                                | Towne Lake Nails<br>The UPS Store<br>Brazilian Wax by Andrea<br>Great Clips<br>GNC<br>Cheeseburger Bobby's<br>Kroger | 1,950<br>1,300<br>1,500<br>1,250<br>1,250<br>2,000<br>70,052 | 120/124<br>116<br>112<br>108<br>104<br>100<br>132 | Benchmark Physical Therapy<br>Pure Barre<br>Dermani Med Spa<br>Maple Street Biscuit Company<br>Panera Bread<br>Mathnasium<br>Buffalo Wild Wings<br>Domino's Pizza | 2,640<br>1,280<br>1,600<br>3,360<br>3,990<br>1,260<br>1,260<br>1,400 | 148<br>152<br>156<br>160<br>100B<br>102B<br>103B<br>104B |