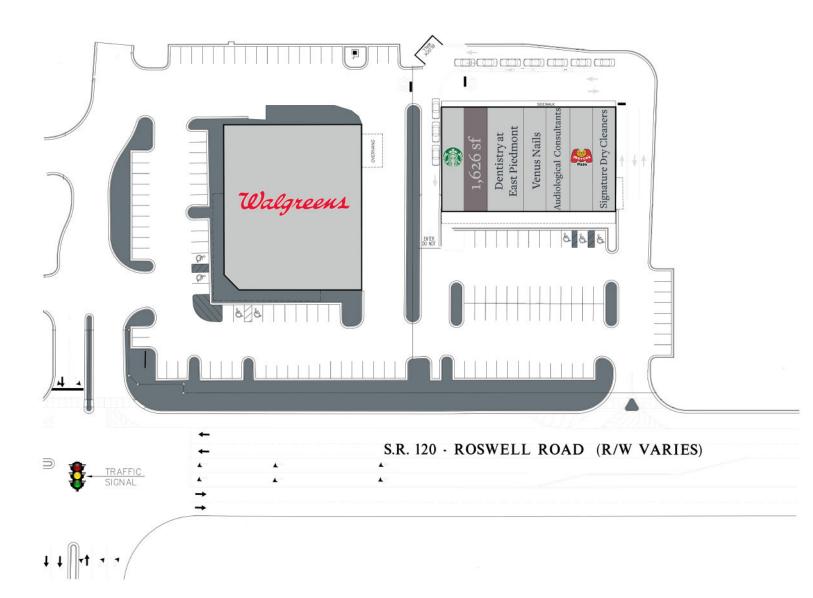

#### 2424 Roswell Road, Marietta, GA 30062

- 1,626 sf second generation restaurant space available with grease trap
- Located in the affluent community of East Cobb with average household incomes of \$121,126 within a one mile radius of the center
- Situated off Roswell Road just off of Interstate 75 and the 120 loop.

### **KEY TENANTS**

Walgreens, Starbucks and Marcos Pizza.