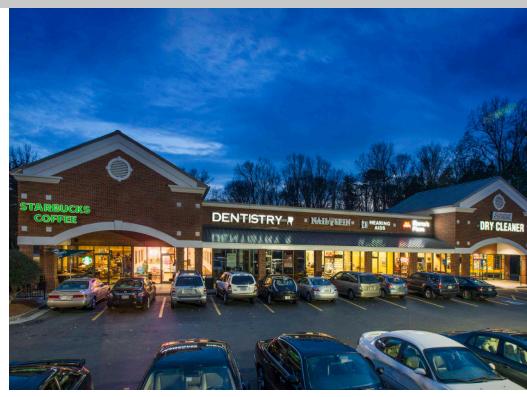

# Upper Roswell & East Piedmont Marietta, Georgia

#### 2424 Roswell Road, Marietta, GA 30062

- 1,626 sf second generation restaurant space available with grease trap
- Located in the affluent community of East Cobb with average household incomes of \$121,126 within a one mile radius of the center
- Situated off Roswell Road just off of Interstate 75 and the 120 loop.

### **KEY TENANTS**

Walgreens, Starbucks and Marcos Pizza.