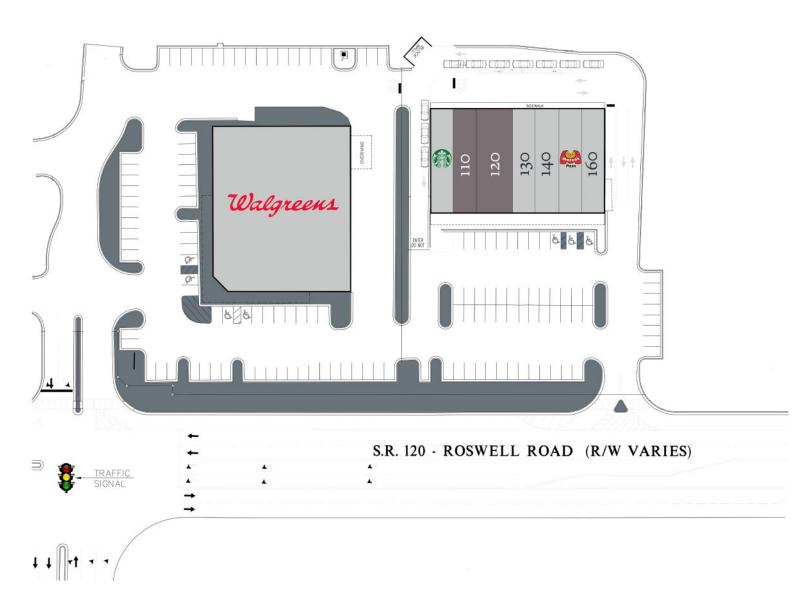

### 2424 Roswell Road, Marietta, GA 30062

| Tenant                   | Sf     | Ste |
|--------------------------|--------|-----|
| Walgreens                | 15,120 | OP  |
| Starbucks                | 1,573  | 100 |
| Available                | 1,626  | 110 |
| Available                | 2,192  | 120 |
| Venus Nail Salon         | 1,275  | 130 |
| Audiological Consultants | 1,275  | 140 |
| Marco's Pizza            | 1,739  | 150 |
| Signature Dry Cleaners   | 2,347  | 160 |