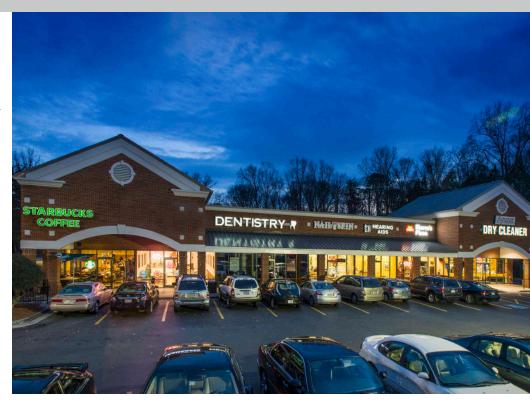

# Upper Roswell & East Piedmont Marietta, Georgia

#### 2424 Roswell Road, Marietta, GA 30062

- 1,626 sf second generation restaurant space available with grease trap
- 2,192 sf second generation dentistry space
- Located in the affluent community of East Cobb with average household incomes of \$121,126 within a one mile radius of the center
- Situated off Roswell Road just off of Interstate 75 and the 120 loop.

## **KEY TENANTS**

Walgreens, Starbucks and Marcos Pizza.