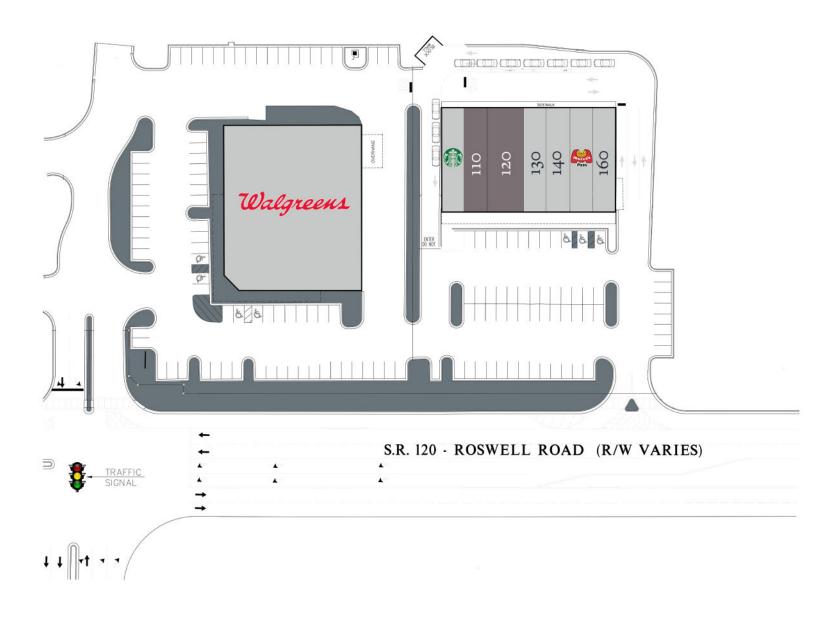

#### 2424 Roswell Road, Marietta, GA 30062

| Tenant                   | Sf     | Ste |
|--------------------------|--------|-----|
| Walgreens                | 15,120 | OP  |
| Starbucks                | 1,573  | 100 |
| Available                | 1,626  | 110 |
| Available                | 2,192  | 120 |
| Venus Nail Salon         | 1,275  | 130 |
| Audiological Consultants | 1,275  | 140 |
| Marco's Pizza            | 1,739  | 150 |
| Signature Dry Cleaners   | 2,347  | 160 |