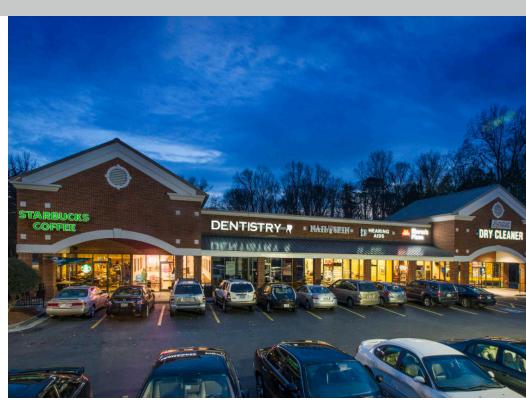

## Marietta, Georgia

2424 Roswell Road, Marietta, GA 30062

- 1,626 sf second generation restaurant space available with grease trap
- 2,192 sf second generation dentistry space
- Located in the affluent community of East Cobb with average household incomes of \$121,126 within a one mile radius of the center
- Situated off Roswell Road just off of Interstate 75 and the 120 loop.

#### **KEY TENANTS**

Walgreens, Starbucks and Marcos Pizza.