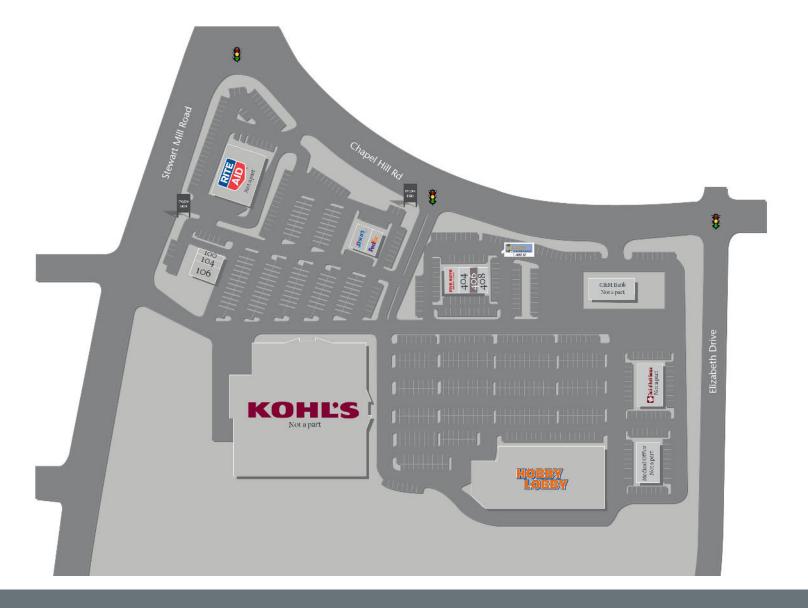

### 3001 Chapel Hill Road, Douglasville, GA 30135

| Tenant               | Sf     | Ste |
|----------------------|--------|-----|
| Express Alterations  | 900    | 100 |
| Miracle Ear          | 900    | 104 |
| Physical Therapy     | 2,400  | 106 |
| Leslie's Pool Supply | 2,800  | 300 |
| FedEx Kinkos         | 2,000  | 304 |
| Five Guys            | 2,800  | 400 |
| Hungry Howie's       | 1,400  | 404 |
| Available            | 1,400  | 406 |
| Omega Tutoring       | 1,400  | 408 |
| Hobby Lobby          | 50,970 | 100 |