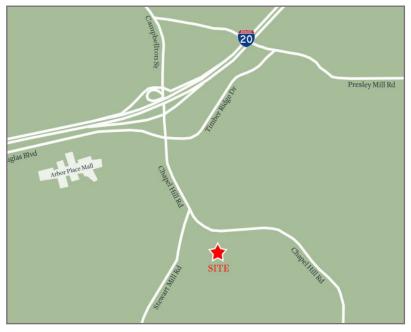

## Douglasville, Georgia

3001 Chapel Hill Road, Douglasville, GA 30135

- 2,400 sf space available
- Located in the City of Douglasville just 20 miles from downtown Atlanta and 10 minutes west of Six Flags Over Georgia
- Close proximity to 1,000,000+ sf Arbor Place Mall and downtown Douglasville
- Easy access to Interstate 20