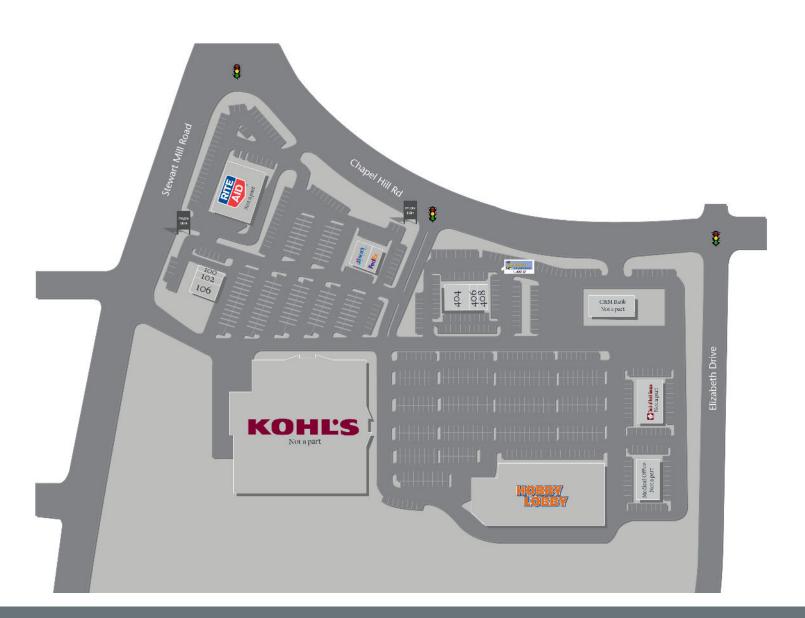

## Chapel Hill Centre Douglasville, Georgia

### 3001 Chapel Hill Road, Douglasville, GA 30135

| Tenant                      | Sf     | Ste |
|-----------------------------|--------|-----|
| Miracle Ear                 | 900    | 100 |
| Express Alterations         | 900    | 102 |
| Physical Therapy            | 2,400  | 106 |
| Leslie's Pool Supply        | 2,800  | 300 |
| FedEx Kinkos                | 2,000  | 304 |
| Nancy's Chicago Pizza       | 4,200  | 404 |
| Lendmark Financial Services | 1,400  | 406 |
| Omega Tutoring              | 1,400  | 408 |
| Hobby Lobby                 | 50,970 | 100 |