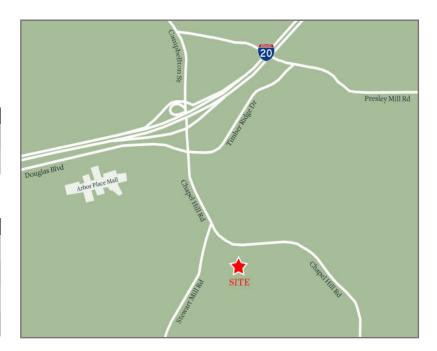

# Chapel Hill Centre Douglasville, Georgia

#### 3001 Chapel Hill Road, Douglasville, GA 30135

- Fully leased Hobby Lobby anchored center
- Located in the City of Douglasville just 20 miles from downtown Atlanta and 10 minutes west of Six Flags Over Georgia
- Close proximity to 1,000,000+ sf Arbor Place Mall and downtown Douglasville
- Easy access to Interstate 20

## **TRAFFIC COUNTS**

| Chapel Hill Road | 19,800 AADT |
|------------------|-------------|
| Interstate 20    | 93,600 AADT |