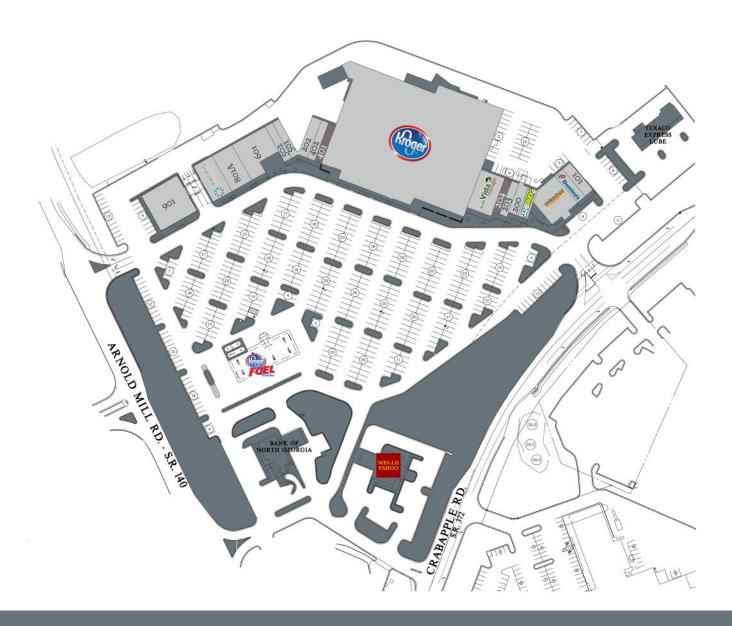

## 12460 Crabapple Road, Alpharetta, GA 30004

| Tenant                              | Sf             | Ste        |                                  |                |            |
|-------------------------------------|----------------|------------|----------------------------------|----------------|------------|
| Plaza Cleaners                      | 6,500          | 101        | Kroger                           | 65,685         | 301        |
| Domino's Pizza                      | 1,400          | 102        | <b>Available</b><br>Sophia Nails | 1,200          | 401        |
| Unleashed by Petco<br>Pacific Spice | 4,525<br>1,200 | 103<br>200 | Olde Silos                       | 1,200<br>1,200 | 402<br>501 |
| Subway                              | 1,200          | 200        | Freshii                          | 1,200          | 502        |
| UPS Store                           | 1,600          | 202        | Dos Margaritas                   | 5,000          | 601        |
| Great Clips                         | 1,050          | 203        | Acopia Home Loans                | 3,600          | 801A       |
| Available                           | 1,050          | 204        | Pacific Dental                   | 3,420          | 801        |
| LaVida Massage                      | 4,000          | 205        | Urgent Care by North Fulton      | 6,500          | 901        |