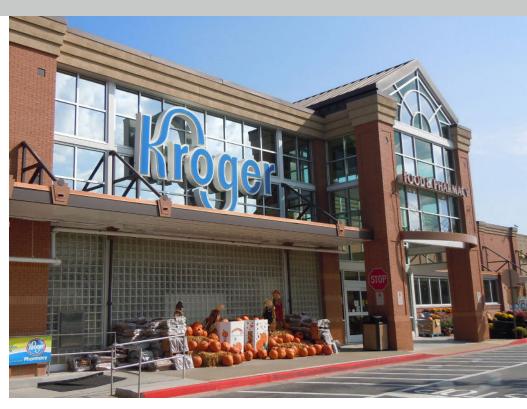

## Crabappple Alpharetta, Georgia

12460 Crabapple Road, Alpharetta, GA 30004

- 1,050 1,200 sf of available space
- Second generation restaurant with grease trap
- Kroger anchored center with fuel station in North Fulton County
- Located in the metro Atlanta suburb of Alpharetta, Georgia
- Alpharetta is the sixth fastestgrowing city in the nation and has been named a top place for families to live
- Average household income of \$154,573 within a three mile radius of the large center

### **KEY TENANTS**

Kroger, LaVida Massage, Pacific Dental and Unleashed by Petco.