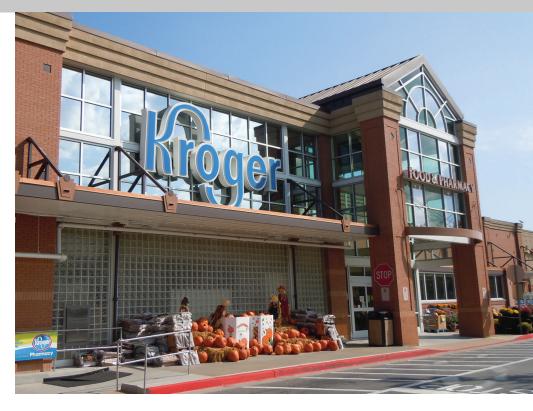

## Crabappple Alpharetta, Georgia

12460 Crabapple Road, Alpharetta, GA 30004

- 1,050 1,200 sf of available space
- Second generation restaurant with grease trap
- Kroger anchored center with fuel station in North Fulton County
- Located in the metro Atlanta suburb of Alpharetta, Georgia
- Alpharetta is the sixth fastestgrowing city in the nation and has been named a top place for families to live
- Average household income of \$154,573 within a three mile radius of the large center

#### **KEY TENANTS**

Kroger, LaVida Massage, Pacific Dental and Unleashed by Petco.