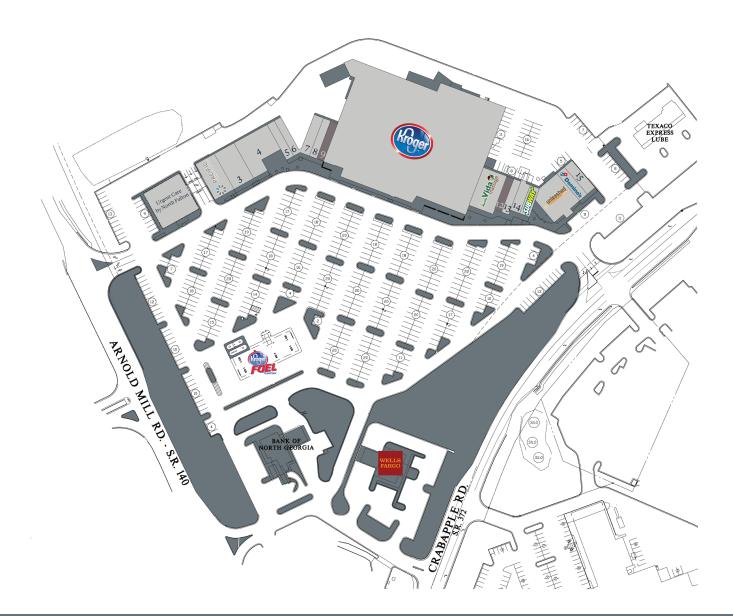

#### 12460 Crabapple Road, Alpharetta, GA 30004

| Tenant                         | SF    |                        |        |
|--------------------------------|-------|------------------------|--------|
| 1. Urgent Care by North Fulton | 6,500 | 10. Kroger             | 65,685 |
| 2. Pacific Dental              | 3,420 | 11. LaVida Massage     | 4,000  |
| 3. Acopia Home Loans           | 3,600 | 12. Available          | 1,050  |
| 4. Dos Margaritas              | 5,000 | 13. Great Clips        | 1,050  |
| 5. Freshii                     | 1,200 | 14. Pacific Spice      | 1,200  |
| 6. Olde Silos                  | 1,200 | 15. Subway             | 1,200  |
| 7. The UPS Store               | 1,600 | 16. Unleashed by Petco | 4,525  |
| 8. Sophia Nails                | 1,200 | 17. Domino's Pizza     | 1,400  |
| 9. Available                   | 1,200 | 18.Plaza Cleaners      | 1,400  |
|                                |       |                        |        |