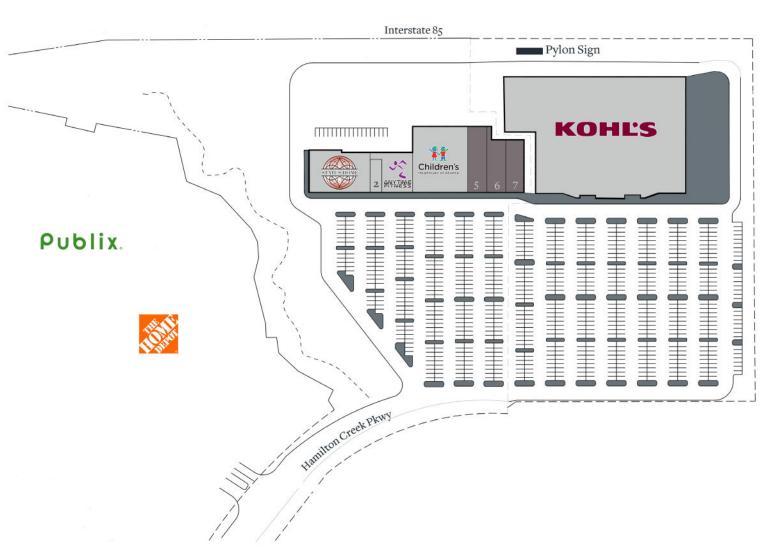

#### **KEY TENANTS**

Kohls, Children's Healthcare of Atlanta and Anytime Fitness.

#### 2240 Hamilton Creek Parkway, Dacula, GA 30019

| Tenant                                                                                                                                                                                             | SF                                                                                           |
|----------------------------------------------------------------------------------------------------------------------------------------------------------------------------------------------------|----------------------------------------------------------------------------------------------|
| <ol> <li>Status Design &amp; Consign</li> <li>Jolie Amis Salon</li> <li>Anytime Fitness</li> <li>Children's Healthcare of Atlanta</li> <li>Available</li> <li>Available</li> <li>Kohl's</li> </ol> | 11,510<br>2,100<br>5,420<br>16,100<br><b>5,600</b><br><b>4,721</b><br><b>4,590</b><br>88,350 |
|                                                                                                                                                                                                    |                                                                                              |