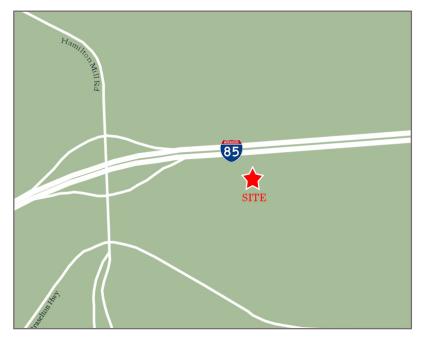

## Hamilton Creek

## Dacula, Georgia

2240 Hamilton Creek Parkway, Dacula, GA 30019

- 4,590 5,600 sf space available
- National tenant mix to include Kohls, Childrens Healthcare of Atlanta and Anytime Fitness
- Excellent opportunity for medical use
- Pylon signage available and highly visible from I-85
- Abundant parking
- Located in an affluent, high income area with Average Household Income over \$110,000 within three miles

#### TRAFFIC COUNTS

| Hamilton Mill Road | 35,900 AADT  |
|--------------------|--------------|
| Interstate 85      | 108,000 AADT |