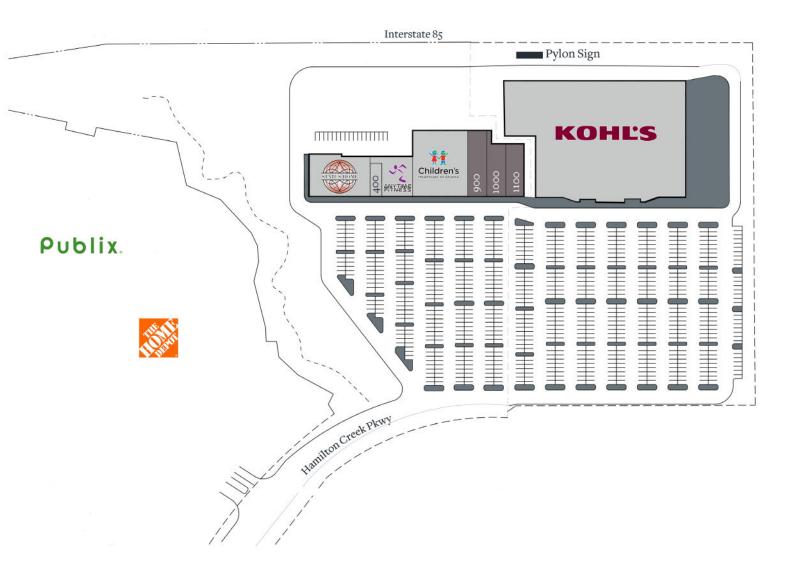

# Hamilton Creek

## Dacula, Georgia

### 2240 Hamilton Creek Parkway, Dacula, GA 30019

| Tenant                           | Sf     | Ste     |
|----------------------------------|--------|---------|
| Status Design & Consign          | 11,510 | 100/300 |
| Jolie Amis Salon                 | 2,100  | 400     |
| Anytime Fitness                  | 5,420  | 500     |
| Children's Healthcare of Atlanta | 16,100 | 600/800 |
| Available                        | 5,600  | 900     |
| Available                        | 4,721  | 1000    |
| Available                        | 4,590  | 1100    |
| Kohl's                           | 88,350 |         |

#### **KEY TENANTS**

Kohls, Children's Healthcare of Atlanta and Anytime Fitness.