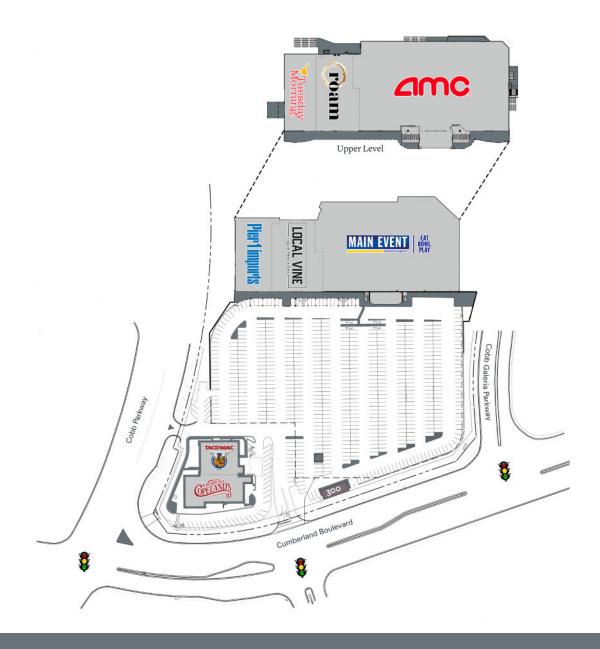

### 3101 Cobb Parkway, Atlanta, GA 30339

| Tenant          | Sf     | Ste |                           |        |     |
|-----------------|--------|-----|---------------------------|--------|-----|
| Pier 1 Imports  | 14,000 | 100 | AMC Theaters              | 60,305 | 128 |
| Local Vine      | 18,136 | 101 | Taco Mac                  | 7,000  | 210 |
| Main Event      | 61,272 | 104 | Copeland's of New Orleans | 7,365  | 220 |
| Tuesday Morning | 12,086 | 120 | Available                 | 1,200  | 300 |
| Roam            | 15 200 | 124 |                           |        |     |