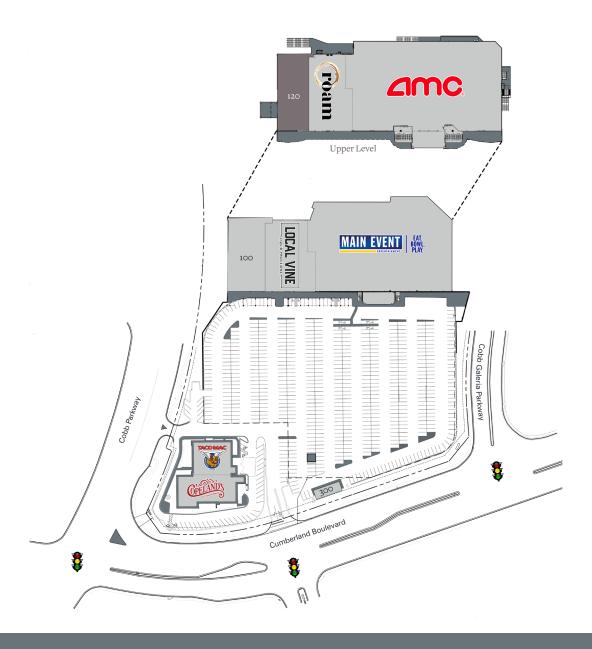

### 3101 Cobb Parkway, Atlanta, GA 30339

| Tenant     | Sf     | Ste  |                           |        |     |
|------------|--------|------|---------------------------|--------|-----|
| Cards HQ   | 14,000 | 100  | AMC Theaters              | 60,305 | 128 |
| Local Vine | 18,136 | 101  | Taco Mac                  | 7,000  | 210 |
| Main Event | 61,272 | 104  | Copeland's of New Orleans | 7,365  | 220 |
| Available  | 12,086 | 120  | Jeremiah's Italian Ice    | 1,200  | 300 |
| Roam       | 15 200 | 12.4 |                           |        |     |