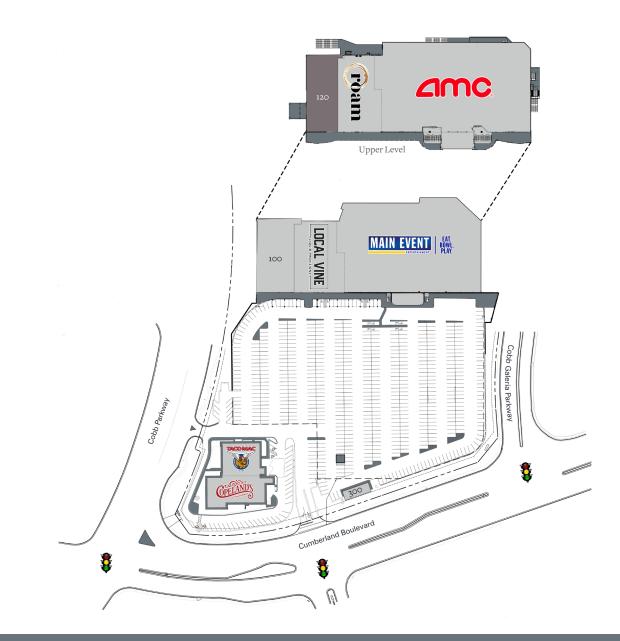

## 3101 Cobb Parkway, Atlanta, GA 30339

| Tenant     | Sf     | Ste |                           |        |     |
|------------|--------|-----|---------------------------|--------|-----|
| Cards HQ   | 14,000 | 100 | AMC Theaters              | 60,305 | 128 |
| Local Vine | 18,136 | 101 | Taco Mac                  | 7,000  | 210 |
| Main Event | 61,272 | 104 | Copeland's of New Orleans | 7,365  | 220 |
| Available  | 12,086 | 120 | Jeremiah's Italian Ice    | 1,200  | 300 |
| Roam       | 15,300 | 124 |                           |        |     |