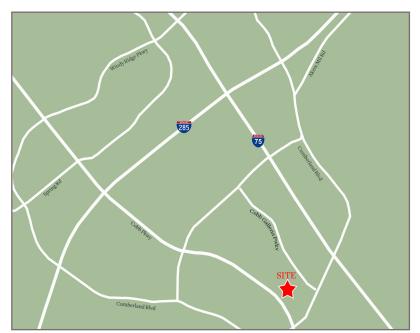

#### 3101 Cobb Parkway, Atlanta, GA 30339

- 12,086 sf space available
- AMC Theaters and Main Event anchored center
- Located near East Cobb, Vinings and Buckhead with easy access to Midtown, Downtown and the airport
- Close proximity to Truist Park, The Battery Atlanta, Cumberland Mall, Cobb Galleria Centre and Cobb Energy Centre
- Average household income over \$125,000 within a one mile radius of the center