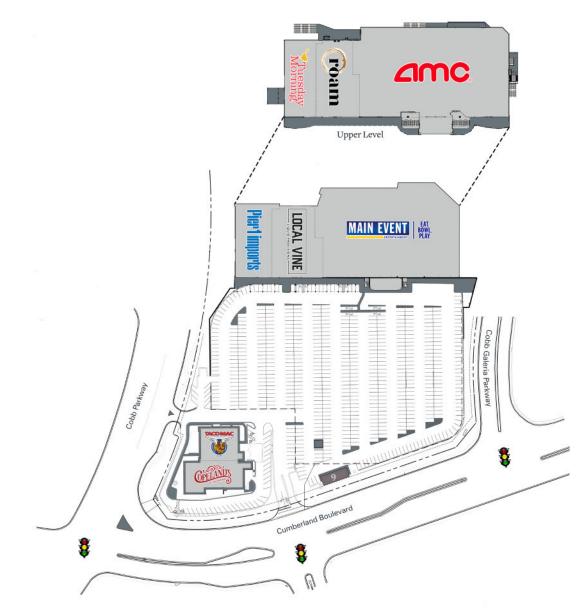

# Parkway Pointe Atlanta, Georgia

3101 Cobb Parkway, Atlanta, GA 30339

- 1,200 sf space available
- AMC Theaters and Main Event anchored center
- Located near East Cobb, Vinings and Buckhead with easy access to Midtown, Downtown and the airport
- Close proximity to SunTrust Park, The Battery Atlanta, Cumberland Mall, Cobb Galleria Centre and Cobb Energy Centre
- Average household income over \$130,000 within a one mile radius of the center

### **KEY TENANTS**

AMC Theaters, Main Event, Pier 1 Imports and Tuesday Morning.