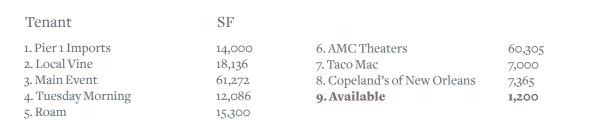

# Parkway Pointe Atlanta, Georgia

3101 Cobb Parkway, Atlanta, GA 30339

- 1,200 sf space available
- AMC Theaters and Main Event anchored center
- Located near East Cobb, Vinings and Buckhead with easy access to Midtown, Downtown and the airport
- Close proximity to SunTrust Park, The Battery Atlanta, Cumberland Mall, Cobb Galleria Centre and Cobb Energy Centre
- Average household income over \$130,000 within a one mile radius of the center

### **KEY TENANTS**

AMC Theaters, Main Event, Pier 1 Imports and Tuesday Morning.