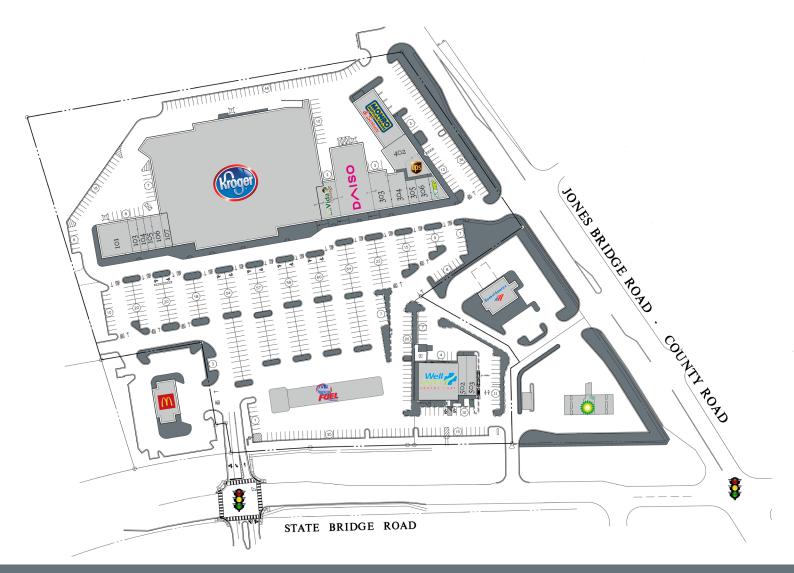

# Saddlebrook

## Alpharetta, Georgia

### 10945 State Bridge Road, Alpharetta, GA 30022

| Tenant             | Sf     | Ste |                               |       |     |
|--------------------|--------|-----|-------------------------------|-------|-----|
| 7 Tequilas Mexican | 4,550  | 101 | Thai Restaurant               | 2,450 | 304 |
| Elite Nails        | 1,225  | 103 | PC Medic                      | 1,000 | 305 |
| Shear Impressions  | 1,050  | 104 | 20/20 Eyecare                 | 1,350 | 306 |
| Expedia Travel     | 1,050  | 105 | Subway                        | 1,238 | 307 |
| Sam's Liquors      | 1,375  | 106 | The UPS Store                 | 1,639 | 401 |
| Great Clips        | 1,075  | 107 | MADabolic                     | 3,311 | 402 |
| Kroger             | 76,500 | 201 | Monro Muffler Brake & Service | 5,928 | 403 |
| LaVida Massage     | 3,000  | 301 | Wellstreet Urgent Care        | 6,000 | 501 |
| Daiso              | 10,000 | 302 | Pizza Hut                     | 1,386 | 502 |
| Palm Beach Tan     | 3,000  | 303 | Thrive Affordable Vet Care    | 1,600 | 503 |