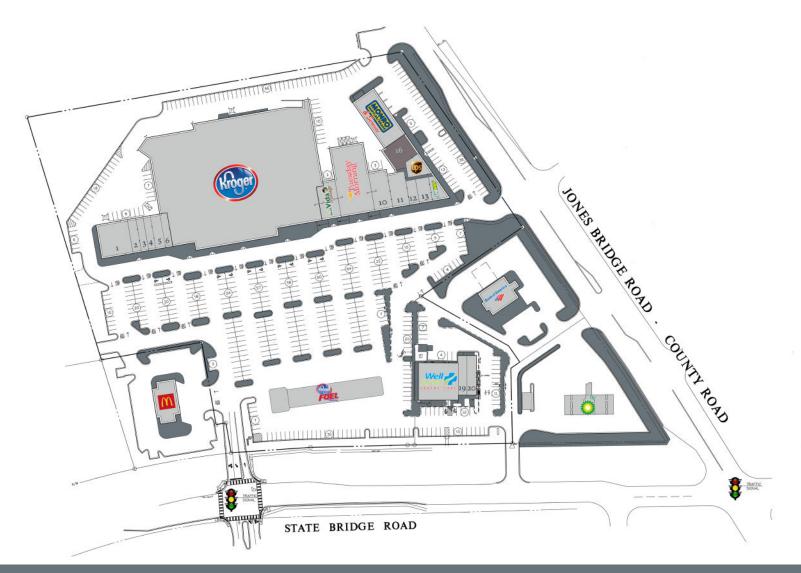

### 10945 State Bridge Road, Alpharetta, GA 30022

| Tenant                | SF     |                                   |       |
|-----------------------|--------|-----------------------------------|-------|
| 1. 7 Tequilas Mexican | 4,550  | 11. Thai Restaurant               | 2,450 |
| 2. Elite Nails        | 1,225  | 12. PC Medic                      | 1,000 |
| 3. Shear Impressions  | 1,050  | 13. 20/20 Eyecare                 | 1,350 |
| 4. Expedia Travel     | 1,050  | 14. Subway                        | 1,238 |
| 5. Sam's Liquors      | 1,075  | 15. The UPS Store                 | 1,639 |
| 6. Great Clips        | 1,075  | 16. Available                     | 3,311 |
| 7. Kroger             | 76,500 | 17. Monro Muffler Brake & Service | 5,928 |
| 8. LaVida Massage     | 3,000  | 18. Wellstreet Urgent Care        | 6,000 |
| 9. Tuesday Morning    | 10,000 | 19. Pizza Hut                     | 1,386 |
| 10. Palm Beach Tan    | 3,000  | 20. Verizon Wireless              | 1,600 |