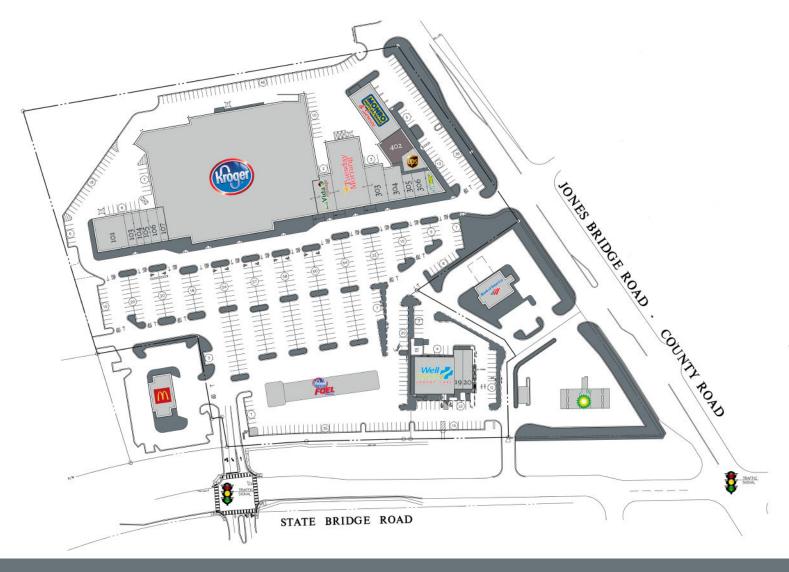

#### 10945 State Bridge Road, Alpharetta, GA 30022

| Tenant             | Sf     | Ste |                               |       |     |
|--------------------|--------|-----|-------------------------------|-------|-----|
| 7 Tequilas Mexican | 4,550  | 101 | Thai Restaurant               | 2,450 | 304 |
| Elite Nails        | 1,225  | 103 | PC Medic                      | 1,000 | 305 |
| Shear Impressions  | 1,050  | 104 | 20/20 Eyecare                 | 1,350 | 306 |
| Expedia Travel     | 1,050  | 105 | Subway                        | 1,238 | 307 |
| Sam's Liquors      | 1,075  | 106 | The UPS Store                 | 1,639 | 401 |
| Great Clips        | 1,075  | 107 | Available                     | 3,311 | 402 |
| Kroger             | 76,500 | 201 | Monro Muffler Brake & Service | 5,928 | 403 |
| LaVida Massage     | 3,000  | 301 | Wellstreet Urgent Care        | 6,000 | 501 |
| Tuesday Morning    | 10,000 | 302 | Pizza Hut                     | 1,386 | 502 |
| Palm Beach Tan     | 3,000  | 303 | Verizon Wireless              | 1,600 | 503 |
|                    |        |     |                               |       |     |