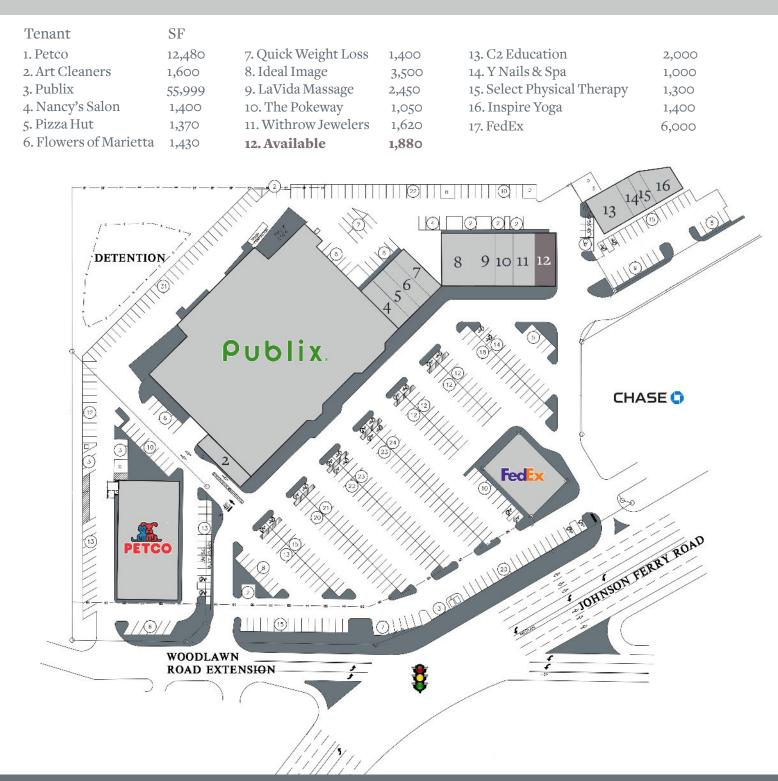

### 1100 Johnson Ferry Road, Marietta, GA 30068

- 1,880 sf second generation fast casual restaurant space available
- Located in the affluent metro Atlanta suburb of unincorporated East Cobb
- Average household income of \$174,295 within a one mile radius of the center
- Excellent visibility on Johnson Ferry Road

## **KEY TENANTS**

Pubix, LaVida Massage, Petco, Ideal Image, Quick Weight Loss and FedEx