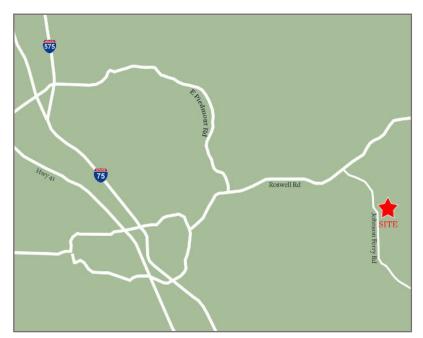

## Woodlawn Point Marietta, Georgia

1100 Johnson Ferry Road, Marietta, GA 30068

- 1,050 1,880 sf space available
- Located in the affluent metro Atlanta suburb of unincorporated East Cobb
- Average household income of \$174,295 within a one mile radius of the center
- Excellent visibility on Johnson Ferry Road

### **TRAFFIC COUNTS**

| Johnson Ferry Road | 51,800 AADT |
|--------------------|-------------|
| Roswell Road       | 34,800 AADT |