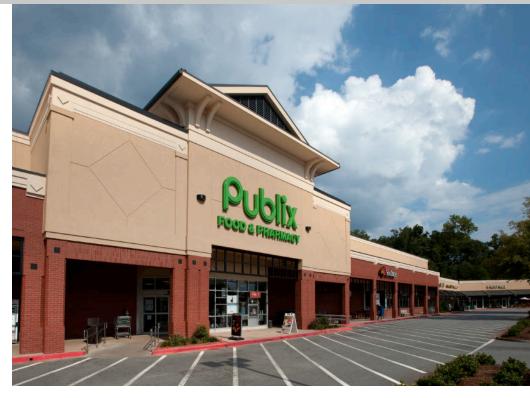

## Woodlawn Point Marietta, Georgia

1100 Johnson Ferry Road, Marietta, GA 30068

- 1,050 1,880 sf space available
- Located in the affluent metro Atlanta suburb of unincorporated East Cobb
- Average household income of \$174,295 within a one mile radius of the center
- Excellent visibility on Johnson Ferry Road

### **KEY TENANTS**

Pubix, LaVida Massage, Petco, Ideal Image, Quick Weight Loss and FedEx