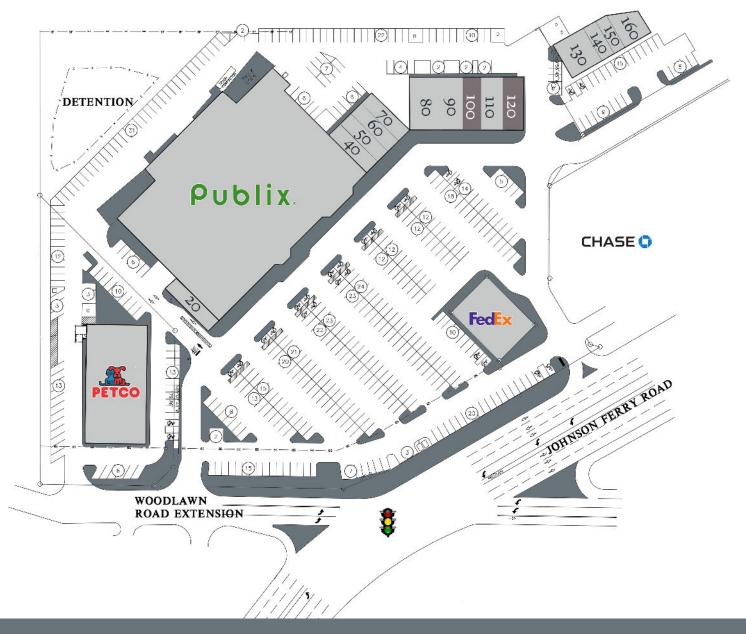

### **KEY TENANTS**

Pubix, LaVida Massage, Petco, Ideal Image, Quick Weight Loss and FedEx

#### 1100 Johnson Ferry Road, Marietta, GA 30068

| Tenant              | Sf     | Ste |                   |       |     |                         |       |     |
|---------------------|--------|-----|-------------------|-------|-----|-------------------------|-------|-----|
| Petco               | 12,480 | 10  | Quick Weight Loss | 1,400 | 70  | C2 Education            | 2,000 | 130 |
| Art Cleaners        | 1,600  | 20  | Ideal Image       | 3,500 | 80  | Y Nails & Spa           | 1,000 | 140 |
| Publix              | 55,999 | 30  | LaVida Massage    | 2,450 | 90  | Select Physical Therapy | 1,300 | 150 |
| Nancy's Salon       | 1,400  | 40  | Available         | 1,050 | 100 | Inspire Yoga            | 1,400 | 160 |
| Pizza Hut           | 1,370  | 50  | Withrow Jewelers  | 1,620 | 110 | FedEx                   | 6,000 | 170 |
| Flowers of Marietta | 1,430  | 60  | Available         | 1,880 | 120 |                         |       |     |