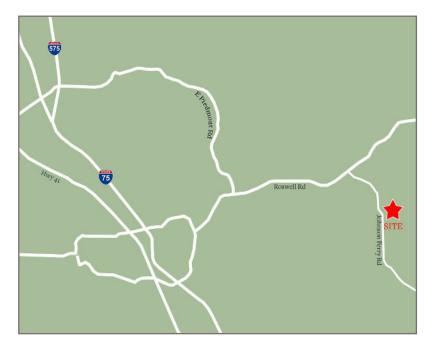

# Woodlawn Point

# Marietta, Georgia

1100 Johnson Ferry Road, Marietta, GA 30068

- 1,050 1,880 sf space available
- Located in the affluent metro Atlanta suburb of unincorporated East Cobb
- Average household income of \$174,295 within a one mile radius of the center
- Excellent visibility on Johnson Ferry Road

### TRAFFIC COUNTS

| Johnson Ferry Road | 51,800 | AADT |
|--------------------|--------|------|
| Roswell Road       | 34,800 | AADT |