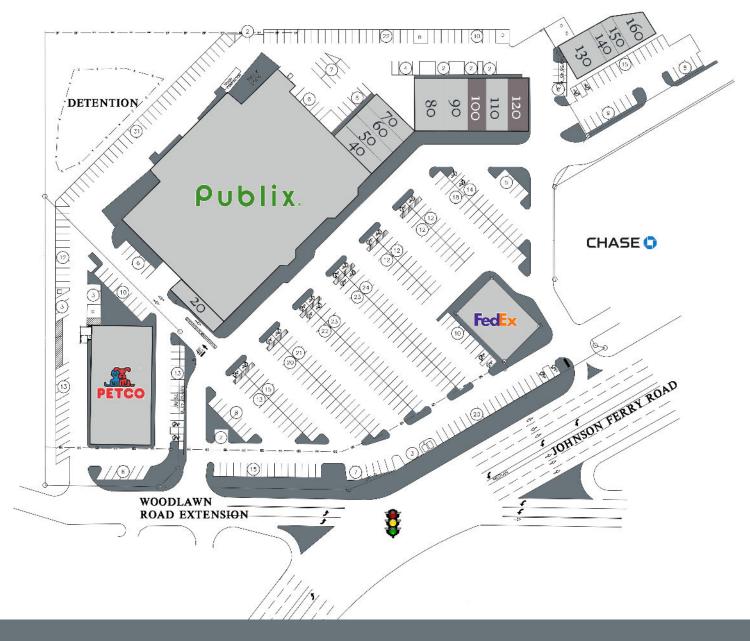

# Woodlawn Point

## Marietta, Georgia

## 1100 Johnson Ferry Road, Marietta, GA 30068

| Tenant              | Sf     | Ste |                   |       |     |                         |       |     |
|---------------------|--------|-----|-------------------|-------|-----|-------------------------|-------|-----|
| Petco               | 12,480 | 10  | Quick Weight Loss | 1,400 | 70  | C2 Education            | 2,000 | 130 |
| Art Cleaners        | 1,600  | 20  | Ideal Image       | 3,500 | 80  | Y Nails & Spa           | 1,000 | 140 |
| Publix              | 55,999 | 30  | LaVida Massage    | 2,450 | 90  | Select Physical Therapy | 1,300 | 150 |
| Nancy's Salon       | 1,400  | 40  | Available         | 1,050 | 100 | Inspire Yoga            | 1,400 | 160 |
| Pizza Hut           | 1,370  | 50  | Withrow Jewelers  | 1,620 | 110 | FedEx                   | 6,000 | 170 |
| Flowers of Marietta | 1,430  | 60  | Available         | 1.880 | 120 |                         |       |     |

### **KEY TENANTS**

Pubix, LaVida Massage, Petco, Ideal Image, Quick Weight Loss and FedEx