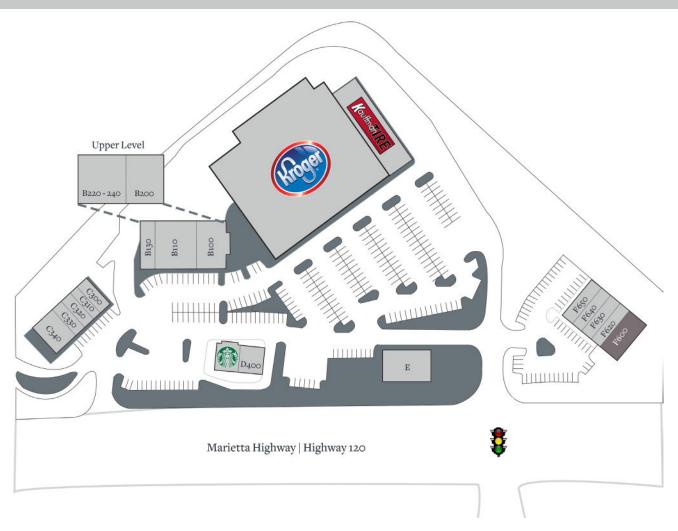

## Roswell, Georgia

900 Marietta Highway, Roswell, GA 30075

| Tenant                       | Sf    | Ste      |                      |       |      |
|------------------------------|-------|----------|----------------------|-------|------|
| Kroger                       | 2,400 | A1       | Trucare Dentistry    | 1,200 | C330 |
| Kauffman Tire                | 6,500 | A2       | Flippin Pizza        | 2,400 | C340 |
| El Porton Mexican Restaurant | 3,874 | B100     | Hazel Family Eyecare | 1,500 | D400 |
| Nagoya Restaurant            | 4,500 | B110     | Starbucks            | 1,500 | D410 |
| Coleman Cleaners             | 2,000 | B130     | Cast on Cottage      | 3,375 | E    |
| Dierkes Family Orthodontics  | 2,983 | B200     | Available            | 2,800 | F600 |
| Attitude Fitness             | 3,499 | B220-240 | Fifth & Mae Salons   | 1,400 | F620 |
| 100% Chiropractic Wellness   | 1,400 | C300     | The UPS Store        | 1,400 | F630 |
| New China                    | 1,000 | C310     | The Framing Studio   | 1,400 | F640 |
| Nail Millennium              | 1,200 | C320     | Cherry's Liquor      | 1,400 | F650 |