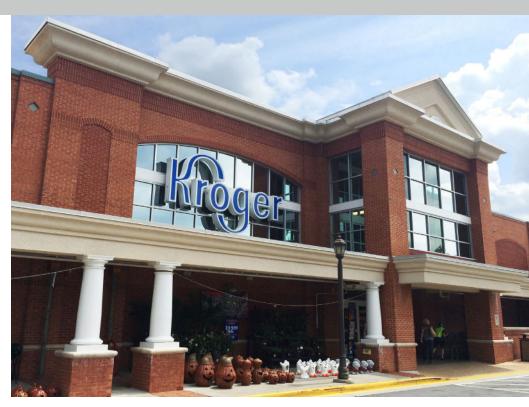

## Coleman Village

### Roswell, Georgia

900 Marietta Highway, Roswell, GA 30075

- 2,800 sf second generation restaurant space with large patio and high visibility from Marietta Highway
- Kroger anchored center with an average household income of \$173, 229 within one mile of location
- National and local tenant mix to include casual dining, wellness and personal care
- Close proximity to Downtown Roswell



#### **KEY TENANTS**

Kroger, Kauffman Tire, Starbucks and The UPS Store.

#### TRAFFIC COUNTS

| Marietta Highway | 26,900 | AADT |
|------------------|--------|------|
| Atlanta Street   | 33,200 | AADT |

#### **DEMOGRAPHICS**

|               | 1 Mi Radius | 3 Mi Radius | 5 Mi Radius |
|---------------|-------------|-------------|-------------|
| Population    | 5,304       | 70,079      | 201,626     |
| Households    | 2,137       | 28,545      | 81,213      |
| Avg HH Income | \$173,229   | \$135,185   | \$137,177   |
| Daytime Pop   | 630         | 28,838      | 91,807      |





# Coleman Village

## Roswell, Georgia

900 Marietta Highway, Roswell, GA 30075



| Tenant                       | Sf    | Ste      |                      |       |      |
|----------------------------