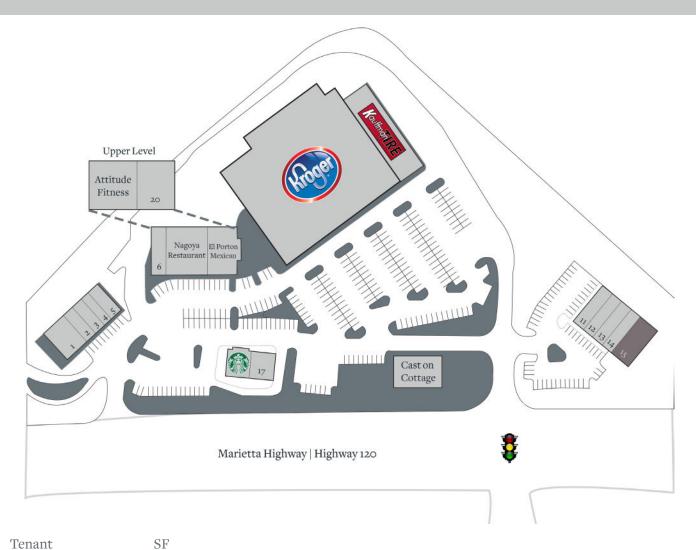

#### Tenant

| 1. Flipping Pizza    | 2,400  | 11. Cherry's Liquor             | 1,400 |
|----------------------|--------|---------------------------------|-------|
| 2. Trucare Dentistry | 1,200  | 12. The Framing Studio          | 1,400 |
| 3. Nail Millennium   | 1,200  | 13. The UPS Store               | 1,400 |
| 4. New China         | 1,000  | 14. Fifth & Mae Salon           | 1,400 |
| 5. 100% Chiropractic | 1,400  | 15. Available                   | 2,800 |
| 6. Coleman Cleaners  | 2,000  | 16. Cast on Cottage             | 3,375 |
| 7. Nagoya Restaurant | 4,500  | 17. Hazel Family Eyecare        | 1,500 |
| 8. El Porton Mexican | 3,874  | 18. Starbucks                   | 1,500 |
| 9. Kroger            | 45,627 | 19. Attitude Fitness            | 3,499 |
| 10. Kauffman Tire    | 6,500  | 20. Dierkes Family Orthodontics | 2,983 |