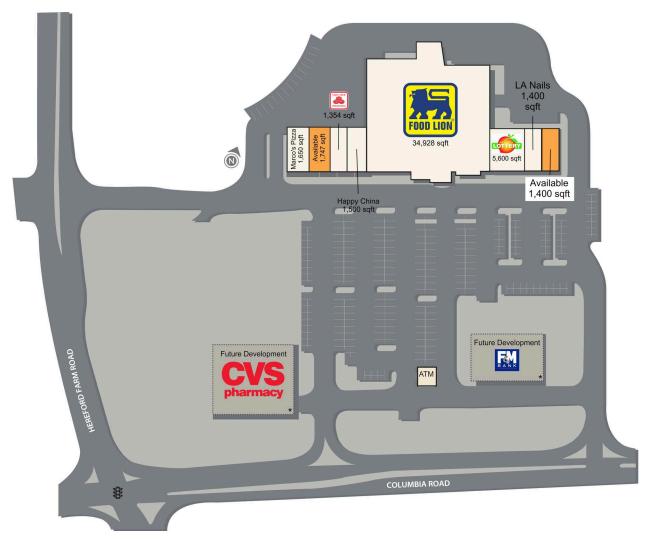

## Village At Hereford Farms

| 5-103 Georgia Lottery      | 5,600 SF | 9-102 Available   | 1,747 SF  |
|----------------------------|----------|-------------------|-----------|
| 5-110 Available            | 1,400 SF | 9-103 LA Nails    | 1,400 SF  |
| 7-103 State Farm Insurance | 1,354 SF | 9-104 Happy China | 1,500 SF  |
| 9-101 Marco's Pizza        | 1,650 SF | 2143 Food Lion    | 34,928 SF |