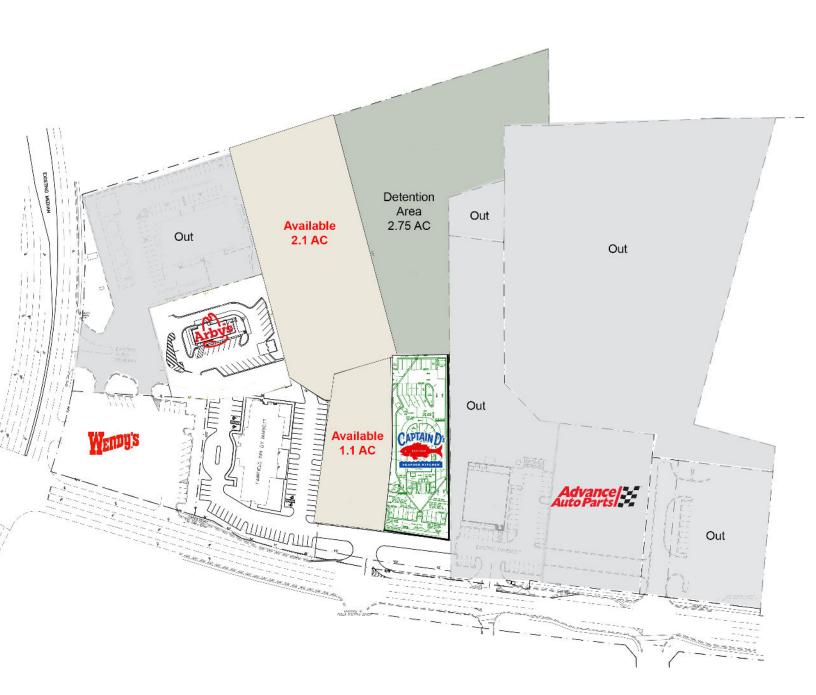

#### Highway 92 & Cowen Road, Acworth, GA 30101

- 2 Outparcels available from 1.1 3.2 Acres
- Potential sale
- Ground lease
- Build to suit
- Located at the intersection of Highway 92 and Cowen Road in Acworth

### **AREA RETAILERS**

Cabela's, Publix, Advanced Auto Parts, Wendy's, Arby's and Captain D's.