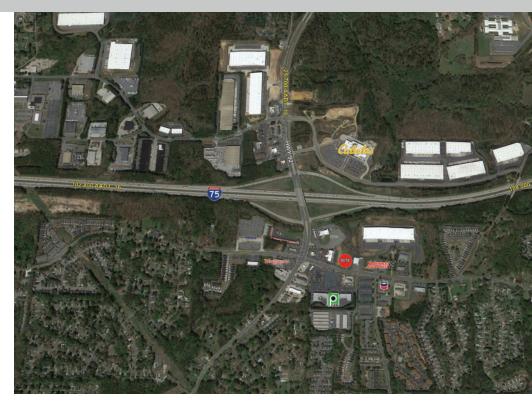

#### Highway 92 & Cowen Road, Acworth, GA 30101

- 2 Outparcels available from 1.1 3.2 Acres
- Potential sale
- Ground lease
- Build to suit
- Located at the intersection of Highway 92 and Cowen Road in Acworth

### **AREA RETAILERS**

Cabela's, Publix, Advanced Auto Parts, Wendy's, Arby's and Captain D's.