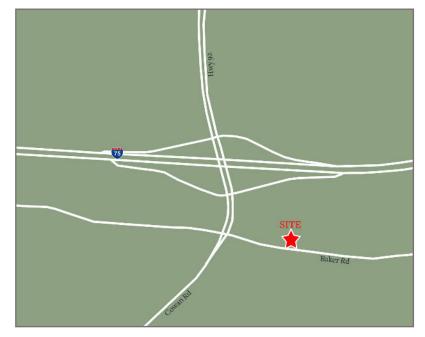

#### Highway 92 & Cowen Road, Acworth, GA 30101

- 2 Outparcels available from 1.1 3.2 Acres
- Potential sale
- Ground lease
- Build to suit
- Located at the intersection of Highway 92 and Cowen Road in Acworth