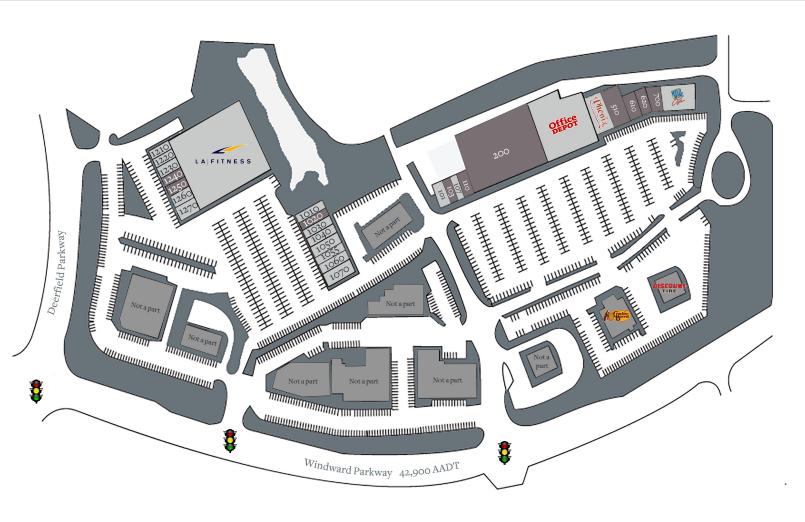

# Windward Plaza

## Alpharetta, Georgia

5530 Windward Parkway, Alpharetta, GA 30004

| Tenant               | Sf     | Ste  |                                |        |         |
|----------------------|--------|------|--------------------------------|--------|---------|
| LA Fitness           | 45,000 | 1100 | Profile Sandford               | 2,000  | 1060    |
| Ideal Image          | 1,800  | 1210 | Quality Breads & Sweets        | 2,800  | 1070    |
| Eye Styles           | 1,200  | 1220 | Pita Mediterranean Street Food | 2,300  | 101     |
| Deerfield Cleaners   | 1,400  | 1230 | Available                      | 1,075  | 103     |
| Available            | 1,200  | 1240 | The Florist at Windward        | 1,125  | 107     |
| Available            | 2,071  | 1250 | Available                      | 3,000  | 110     |
| Veronica Stone Salon | 3,129  | 1260 | Available                      | 30,000 | 200     |
| Red Bandana Pet Food | 2,568  | 1270 | Office Depot                   | 18,000 | 300     |
| Ya Mon Jamaican Cafe | 1,600  | 1010 | Phenix Salon                   | 6,400  | 400     |
| Available            | 2,000  | 1020 | Available                      | 4,000  | 510/520 |
| Xanevia Nails        | 1,180  | 1030 | Available                      | 1,600  | 610     |
| Poke Fresh           | 1,600  | 1040 | Available                      | 1,600  | 620     |
| Massage Envy         | 3,200  | 1050 | Available                      | 1,600  | 700     |
| The Joint            | 1,200  | 1055 | Wild Wing Cafe                 | 8,000  | 800     |