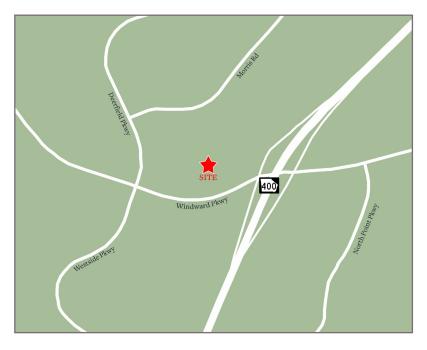

# Windward Plaza

## Alpharetta, Georgia

5530 Windward Parkway, Alpharetta, GA 30004

- 1,075 30,000 sf of available space
- National and local tenant mix of modern shops, restaurants and personal care services
- Lifestyle center located in the premier shopping district of Alpharetta, Georgia
- Alpharetta is the sixth fastestgrowing city in the nation and has been named a top place for families to live
- Average household income of \$131,178 within a three mile radius of the large center

### TRAFFIC COUNTS

| Windward Plaza | 42,900  | AADT |
|----------------|---------|------|
| GA 400         | 137,000 | AADT |