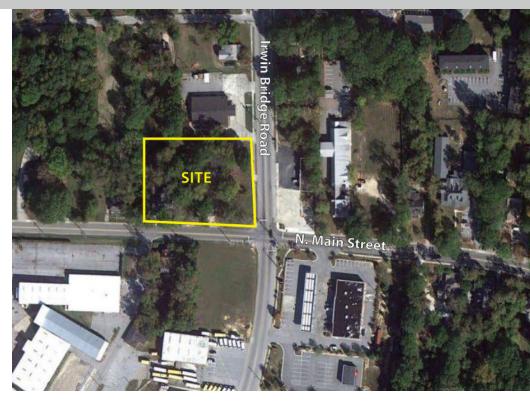

## Outparcel for Sale Conyers, Georgia

## NW Corner of N Main Street & Irwin Bridge Road, Conyers, GA 30012

- 0.75 acre commercial site
- Located at the Northwest corner of North Main Street and Irwin Bridge Road
- 16th District, land lot 274 in Rockdale County
- City of Conyers Zoned for BG -General Business