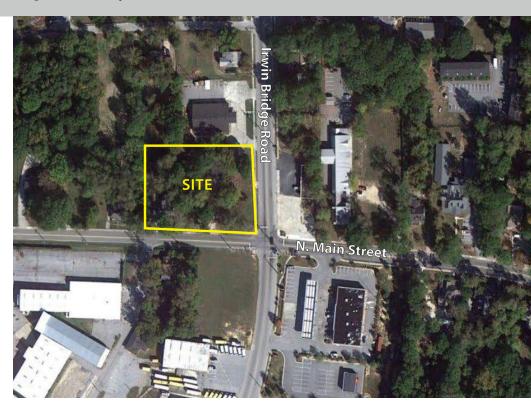

## Conyers, Georgia

NW Corner of N Main Street & Irwin Bridge Road, Conyers, GA 30012

- 0.75 acre commercial site
- Located at the Northwest corner of North Main Street and Irwin Bridge Road
- 16th District, land lot 274 in Rockdale County
- City of Conyers Zoned for BG -General Business