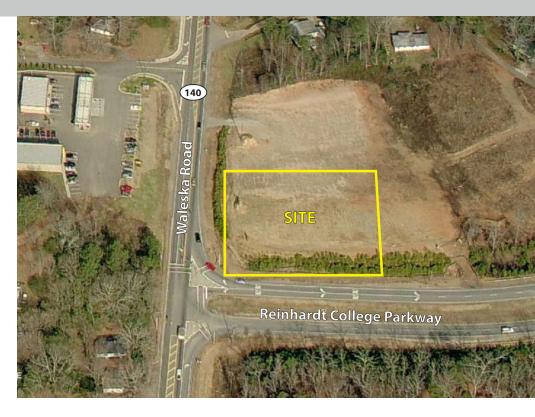

## Canton, Georgia

SR 140 & Reinhardt College Parkway, Canton, GA 30114

- 1.36 Acre commercial site available
- Located at the NE corner of SR 140 and Reinhardt College Parkway in Canton
- 14th district, 2nd section, land lot 169
- City of Canton zoned for PSC -Planned Shopping Center