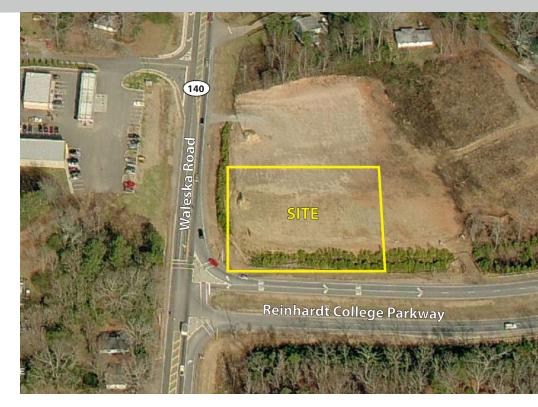

#### SR 140 & Reinhardt College Parkway, Canton, GA 30114

- 1.36 Acre commercial site available
- Located at the NE corner of SR 140 and Reinhardt College Parkway in Canton
- 14th district, 2nd section, land lot 169
- City of Canton zoned for PSC -Planned Shopping Center