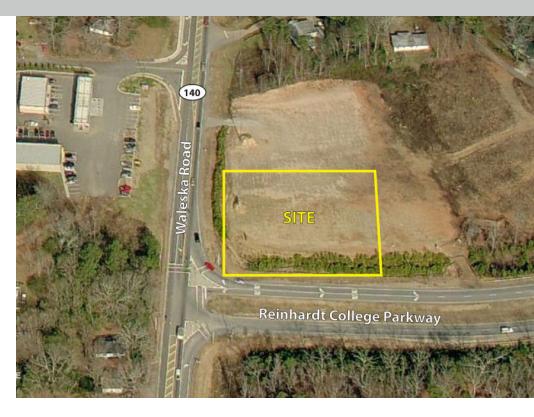

## Reinhardt College Parkway

## Canton, Georgia

SR 140 & Reinhardt College Parkway, Canton, GA 30114

- 1.36 Acre commercial site available
- Located at the NE corner of SR 140 and Reinhardt College Parkway in Canton
- 14th district, 2nd section, land lot 169
- City of Canton zoned for PSC -Planned Shopping Center