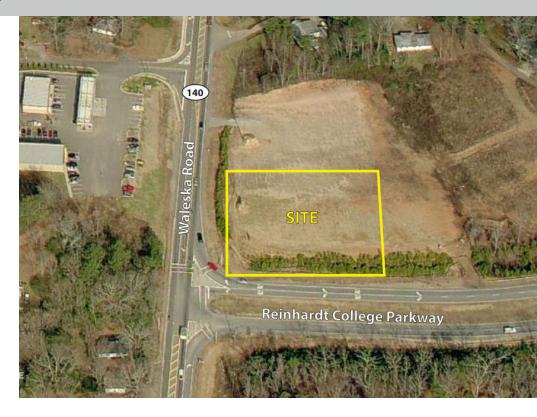

## Reinhardt College Parkway

## Canton, Georgia

SR 140 & Reinhardt College Parkway, Canton, GA 30114

- 1.36 Acre commercial site available
- Located at the NE corner of SR 140 and Reinhardt College Parkway in Canton
- 14th district, 2nd section, land lot 169
- City of Canton zoned for PSC -Planned Shopping Center

## **TRAFFIC COUNTS**

| Reinhardt College Parkway | 11,300 AADT |
|---------------------------|-------------|
| SR 140                    | 15,600 AADT |