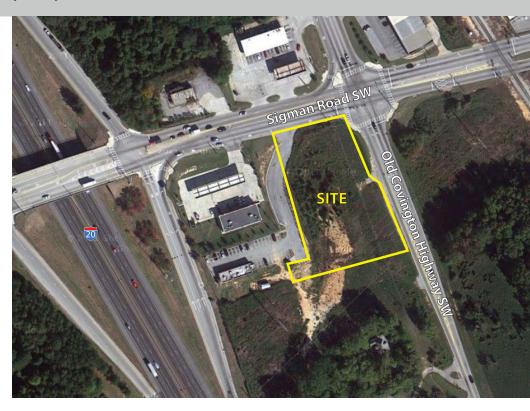

## Sigman Road & Old Covington Highway, Conyers, GA 30012

- 1.80 Acre commercial site available
- Zoned for C-2 general commercial district
- 16th district, LL 213
- Located at the intersection of Sigman Road & Old Covington Highway in Conyers
- Easy access to Interstate 20