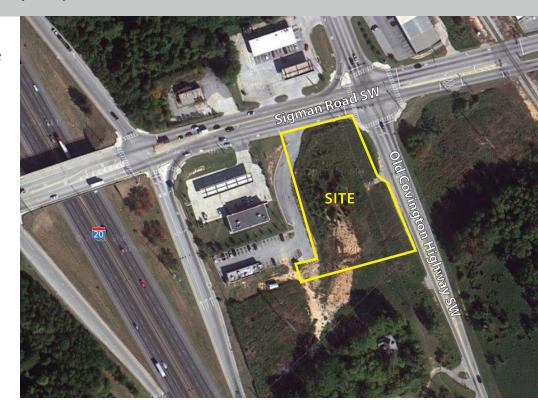

## Conyers, Georgia

Sigman Road & Old Covington Highway, Conyers, GA 30012

- 1.80 Acre commercial site available
- Zoned for C-2 general commercial district
- 16th district, LL 213
- Located at the intersection of Sigman Road & Old Covington Highway in Conyers
- Easy access to Interstate 20