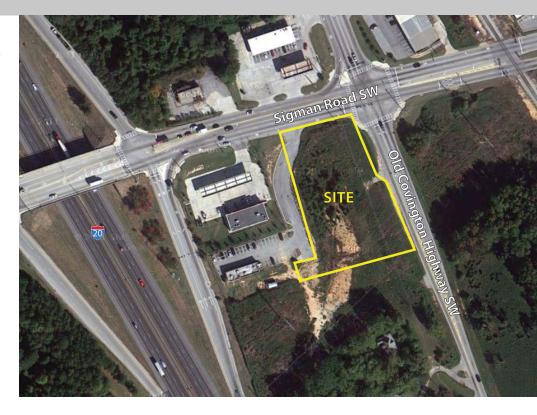

## Conyers, Georgia

Sigman Road & Old Covington Highway, Conyers, GA 30012

- 1.80 Acre commercial site available
- Zoned for C-2 general commercial district
- 16th district, LL 213
- Located at the intersection of Sigman Road & Old Covington Highway in Conyers
- Easy access to Interstate 20