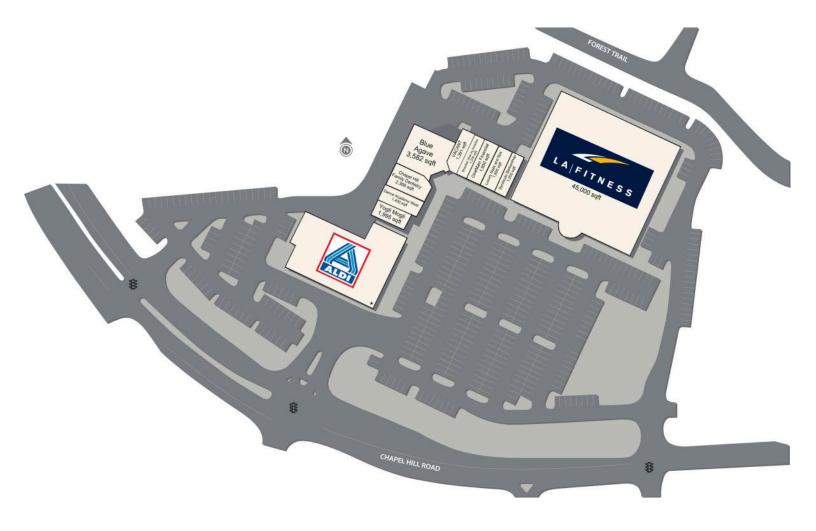

## Village at Chapel Hill

| ATM N/A - ATM                    |          | 112 L.A. Fitness             | 45,000 SF |
|----------------------------------|----------|------------------------------|-----------|
| 101 Yogli Mogli                  | 1,995 SF | 202 VACANT                   | 1,391 SF  |
| 102 Available                    | 685 SF   | 203 Brazilian Wax by Andreia | 1,200 SF  |
| 103 Dance Academy West           | 1,400 SF | 204 OneMain Financial        | 1,950 SF  |
| 104 Chapel Hill Family Dentistry | 2,366 SF | 205 Luxury Nails and Spa     | 1,950 SF  |
| 105 Blue Agave                   | 3,582 SF | 206 Syndicutz Barbershop     | 1,200 SF  |