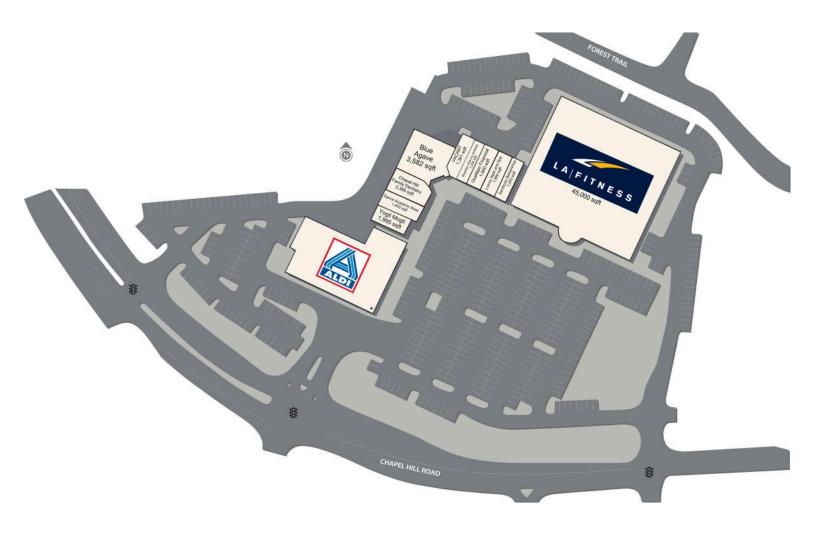

# Village at Chapel Hill

| ATM N/A - ATM                    |          | 112 L.A. Fitness             | 45,000 SF |
|----------------------------------|----------|------------------------------|-----------|
| 101 Yogli Mogli                  | 1,995 SF | 202 VACANT                   | 1,391 SF  |
| 102 Available                    | 685 SF   | 203 Brazilian Wax by Andreia | 1,200 SF  |
| 103 Dance Academy West           | 1,400 SF | 204 OneMain Financial        | 1,950 SF  |
| 104 Chapel Hill Family Dentistry | 2,366 SF | 205 Luxury Nails and Spa     | 1,950 SF  |
| 105 Blue Agave                   | 3,582 SF | 206 Syndicutz Barbershop     | 1,200 SF  |