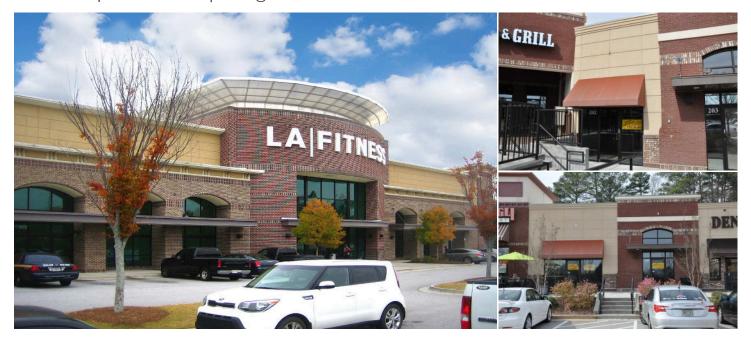

## **Property Highlights**

- 63,000-square-foot\* shopping center anchored by LA Fitness with approximately 17,720 square feet of inline shop space.
- The center is located along Chapel Hill Road, a heavily traveled, north-south road that serves as one of the primary retail corridors in Douglasville.
- · Douglasville is a suburb of Atlanta located along I-20, approximately 20 miles west of the Central Business District.
- The Atlanta MSA is the eighth-largest economy in the country.

# Village at Chapel Hill

| ATM N/A - ATM                    |          | 112 L.A. Fitness             | 45,000 SF |
|----------------------------------|----------|------------------------------|-----------|
| 101 Yogli Mogli                  | 1,995 SF | 202 VACANT                   | 1,391 SF  |
| 102 Available                    | 685 SF   | 203 Brazilian Wax by Andreia | 1,200 SF  |
| 103 Dance Academy West           | 1,400 SF | 204 OneMain Financial        | 1,950 SF  |
| 104 Chapel Hill Family Dentistry | 2,366 SF | 205 Luxury Nails and Spa     | 1,950 SF  |
| 105 Blue Agave                   | 3,582 SF | 206 Syndicutz Barbershop     | 1,200 SF  |