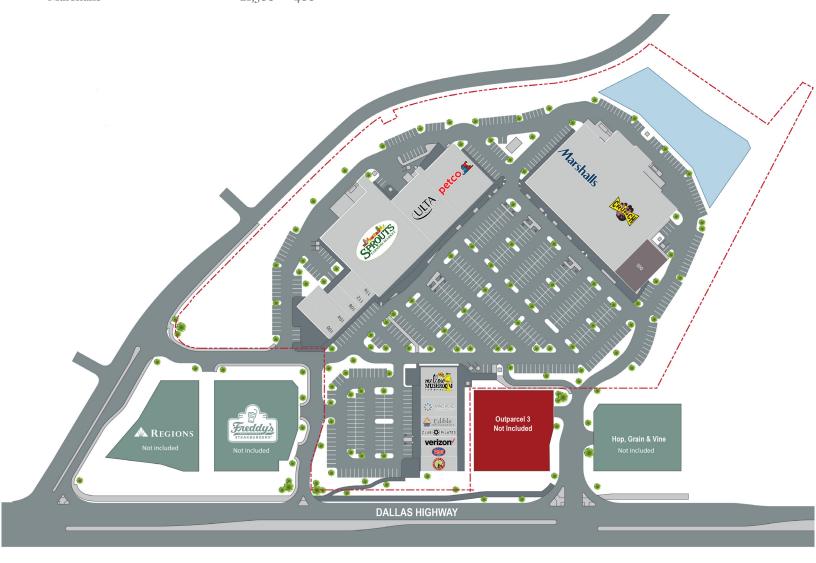

#### **KEY TENANTS**

Sprouts, Marshalls, Petco, Jersey Mike's, Club Pilates, Mellow Mushroom and Ulta.

#### 3805 Dallas Highway, Marietta, GA 30064

| Tenant                   | Sf     | Ste |                     |        |     |
|--------------------------|--------|-----|---------------------|--------|-----|
| Cielo Blue Mexican Grill | 3,300  | 100 | Crunch Fitness      | 32,000 | 440 |
| Lush Nail Bar            | 3,500  | 104 | Available           | 6,000  | 500 |
| Music & Arts             | 2,100  | 108 | Mellow Mushroom     | 5,000  | 800 |
| Great American Cookie &  |        |     | Pacific Dental      | 3,016  | 804 |
| Marble Slab Creamery     | 1,404  | 112 | Edible Arrangements | 1,609  | 808 |
| Great Clips              | 1,400  | 116 | Club Pilates        | 1,916  | 810 |
| Sprouts                  | 30,157 | 200 | Verizon             | 1,916  | 812 |
| Ūlta                     | 10,020 | 300 | Jersey Mike's       | 1,404  | 814 |
| Petco                    | 12,585 | 340 | Chicken Salad Chick | 2,800  | 816 |
| Marshalls                | 21,500 | 400 |                     |        |     |