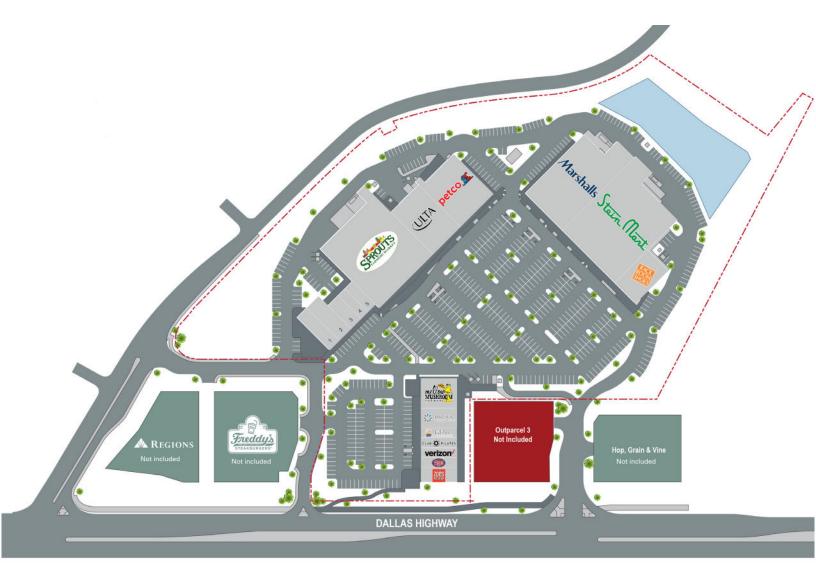

#### **KEY TENANTS**

Sprouts, Marshalls, Petco, Stein Mart and Ulta.

## Marietta, Georgia

3805 Dallas Highway, Marietta, GA 30064

| Tenant                                                                                                                                                                                     | SF                                                                      |                                                                                                                                                  |                                                                       |
|--------------------------------------------------------------------------------------------------------------------------------------------------------------------------------------------|-------------------------------------------------------------------------|--------------------------------------------------------------------------------------------------------------------------------------------------|-----------------------------------------------------------------------|
| <ol> <li>Cielo Blue Mexican Grill</li> <li>Nail Care Spa</li> <li>LGE Credit Union</li> <li>Peace of Popcorn</li> <li>Great Clips</li> <li>Sprouts</li> <li>Ulta</li> <li>Petco</li> </ol> | 3,300<br>3,500<br>2,100<br>1,404<br>1,400<br>30,157<br>10,020<br>12,585 | 10. Stein Mart 11. Rack Room Shoes 12. Mellow Mushroom 13. Pacific Dental 14. Edible Arrangements 15. Club Pilates 16. Verizon 17. Jersey Mike's | 32,000<br>6,000<br>5,000<br>3,016<br>1,609<br>1,916<br>1,916<br>1,404 |
| 9. Marshalls                                                                                                                                                                               | 21,500                                                                  | 18. Zoe's Kitchen                                                                                                                                | 2,800                                                                 |