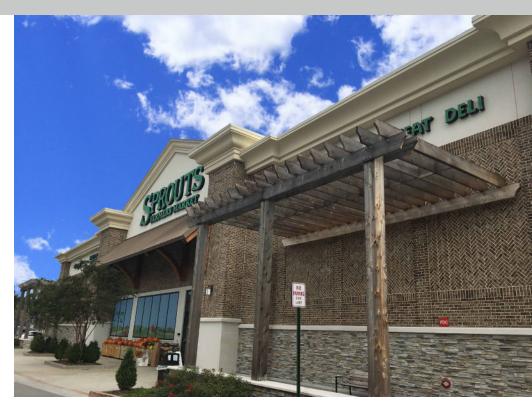

## Parkside West Cobb

### Marietta, Georgia

3805 Dallas Highway, Marietta, GA 30064

- Fully leased Sprouts anchored center in Marietta
- Ideally located along one of Cobb County's primary commuter routes and resides at the epicenter of the trade area's dominant retail node
- Average household income over \$160,000 within a one mile radius of the shopping center
- Strong national tenant mix to include retail, organic grocer, personal care and fitness

#### **KEY TENANTS**

Sprouts, Marshalls, Petco, Stein Mart and Ulta.