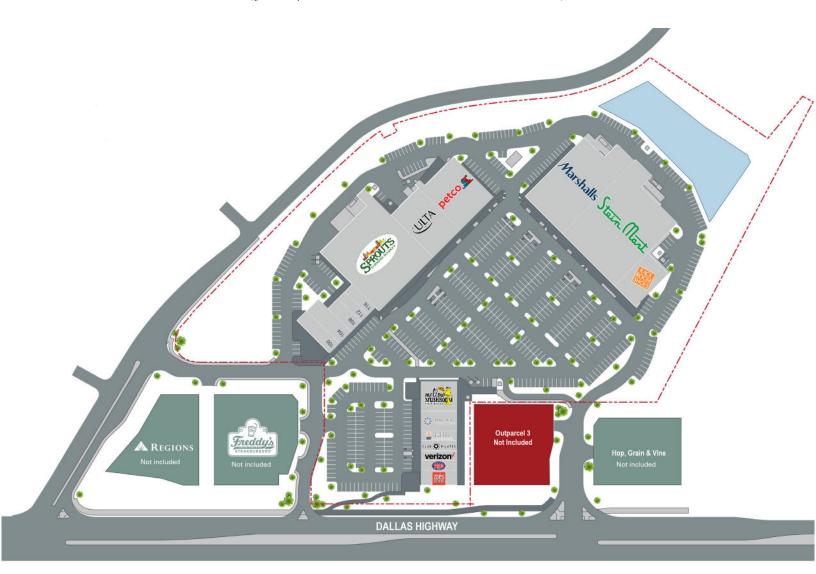

# Parkside West Cobb

## Marietta, Georgia

3805 Dallas Highway, Marietta, GA 30064

| Tenant                   | Sf     | Ste |                     |        |     |
|--------------------------|--------|-----|---------------------|--------|-----|
| Cielo Blue Mexican Grill | 3,300  | 100 | Stein Mart          | 32,000 | 440 |
| Nail Care Spa            | 3,500  | 104 | Rack Room Shoes     | 6,000  | 500 |
| LGE Credit Union         | 2,100  | 108 | Mellow Mushroom     | 5,000  | 800 |
| Peace of Popcorn         | 1,404  | 112 | Pacific Dental      | 3,016  | 804 |
| Great Clips              | 1,400  | 116 | Edible Arrangements | 1,609  | 808 |
| Sprouts                  | 30,157 | 200 | Club Pilates        | 1,916  | 810 |
| Ulta                     | 10,020 | 300 | Verizon             | 1,916  | 812 |
| Petco                    | 12,585 | 340 | Jersey Mike's       | 1,404  | 814 |
| Marshalls                | 21,500 | 400 | Zoe's Kitchen       | 2,800  | 816 |