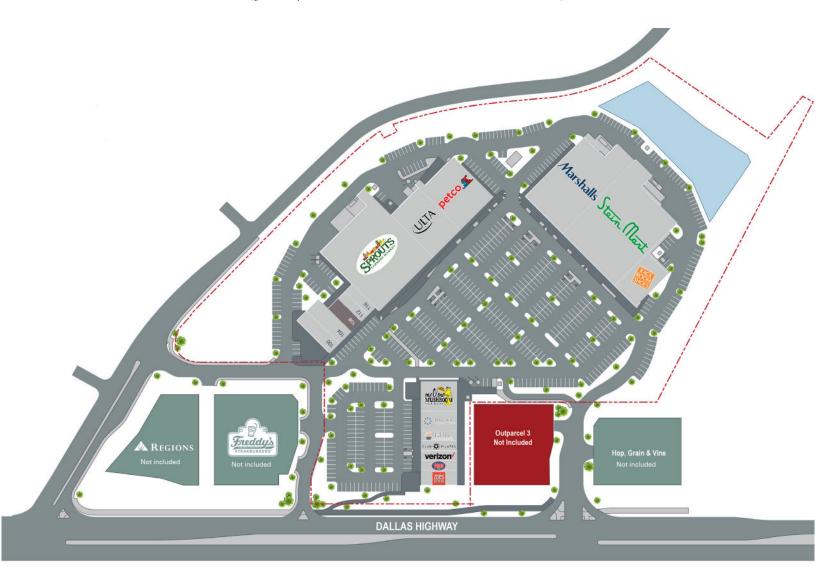

#### **KEY TENANTS**

Sprouts, Marshalls, Petco, Stein Mart and Ulta.

## Marietta, Georgia

3805 Dallas Highway, Marietta, GA 30064

| Tenant                   | Sf     | Ste |                     |        |     |
|--------------------------|--------|-----|---------------------|--------|-----|
| Cielo Blue Mexican Grill | 3,300  | 100 | Stein Mart          | 32,000 | 440 |
| Nail Care Spa            | 3,500  | 104 | Rack Room Shoes     | 6,000  | 500 |
| Available                | 2,100  | 108 | Mellow Mushroom     | 5,000  | 800 |
| Peace of Popcorn         | 1,404  | 112 | Pacific Dental      | 3,016  | 804 |
| Great Clips              | 1,400  | 116 | Edible Arrangements | 1,609  | 808 |
| Sprouts                  | 30,157 | 200 | Club Pilates        | 1,916  | 810 |
| Ulta                     | 10,020 | 300 | Verizon             | 1,916  | 812 |
| Petco                    | 12,585 | 340 | Jersey Mike's       | 1,404  | 814 |
| Marshalls                | 21,500 | 400 | Zoe's Kitchen       | 2,800  | 816 |