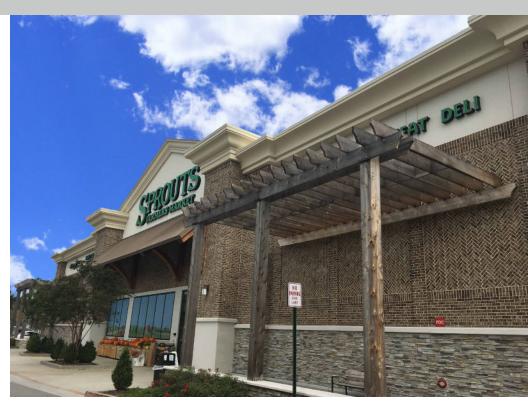

## Parkside West Cobb

### Marietta, Georgia

3805 Dallas Highway, Marietta, GA 30064

- 2,100 sf available
- Sprouts anchored center in Marietta
- Ideally located along one of Cobb County's primary commuter routes and resides at the epicenter of the trade area's dominant retail node
- Average household income over \$160,000 within a one mile radius of the shopping center
- Strong national tenant mix to include retail, organic grocer, personal care and fitness

#### **KEY TENANTS**

Sprouts, Marshalls, Petco, Stein Mart and Ulta.