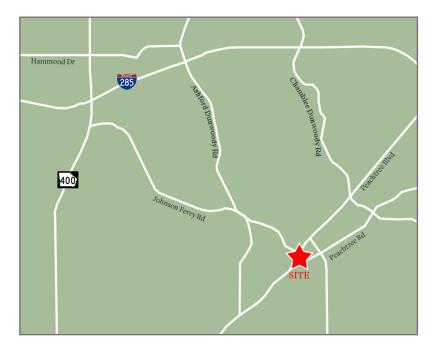

### Chamblee, Georgia

5001 Peachtree Boulevard, Chamblee, GA 30341

- 2,000 sf available
- Whole Foods anchored center in Chamblee
- Unique lifestyle driven tenant mix such as natural foods, casual dining, medical, wellness and beauty
- Average household income over \$170,000 in one mile radius from the shopping center
- Located on an old railroad intersection, and built with modern, efficient, and sustainable finishes

#### TRAFFIC COUNTS

| Peachtree Boulevard | 39,700 | AADT |
|---------------------|--------|------|
| Peachtree Road      | 32,600 | AADT |