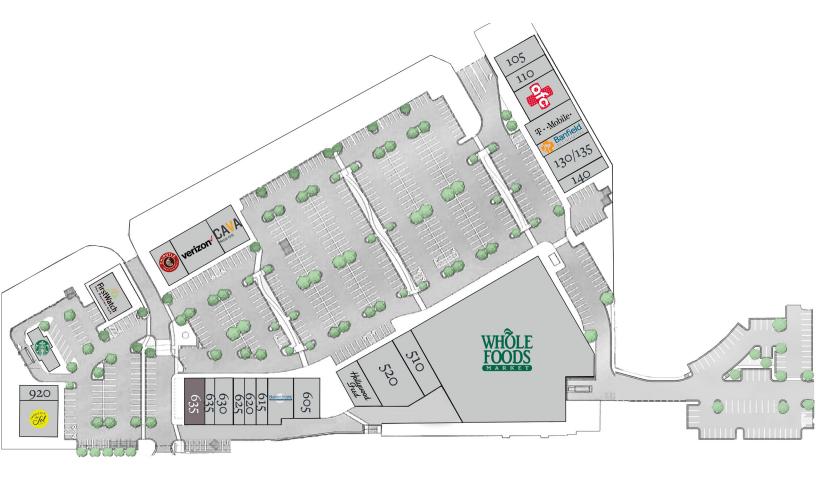

### 5001 Peachtree Boulevard, Chamblee, GA 30341

| Tenant                       | Sf     | Ste     |                            |       |      |
|------------------------------|--------|---------|----------------------------|-------|------|
| Mattress Firm                | 3,504  | 105     | Pearle Vision              | 1,800 | 615  |
| First Look MRI Brookhaven    | 1,477  | 110     | Deka Lash                  | 1,192 | 620  |
| American Family Care         | 2,831  | 115     | Scholars Education Center  | 1,267 | 625  |
| T-Mobile                     | 2,400  | 120     | Club Pilates               | 1,701 | 630  |
| Banfield Pet Hospital        | 2,800  | 125     | Sweet Peach Wax & Sugaring | 1,248 | 635  |
| Luxury Nails                 | 3,200  | 130/135 | Available                  | 2,000 | 640  |
| Great Clips                  | 1,200  | 140     | Taqueria del Sol           | 3,075 | 910  |
| Whole Foods Market           | 45,136 | 300     | Bangkok Street Food        | 1,200 | 920  |
| Dentist of Chamblee          | 2,800  | 510     | Starbucks                  | 2,200 | 800  |
| Delta Community Credit Union | 4,500  | 520     | First Watch                | 3,005 | 700  |
| Hollywood Feed               | 4,286  | 530     | Chipotle                   | 2,108 | 1010 |
| Relive Health                | 2,400  | 605     | Verizon Wireless           | 4,000 | 1020 |
| Hand and Stone Massage       | 2,400  | 610     | CAVA                       | 2,650 | 1030 |
|                              |        |         |                            |       |      |