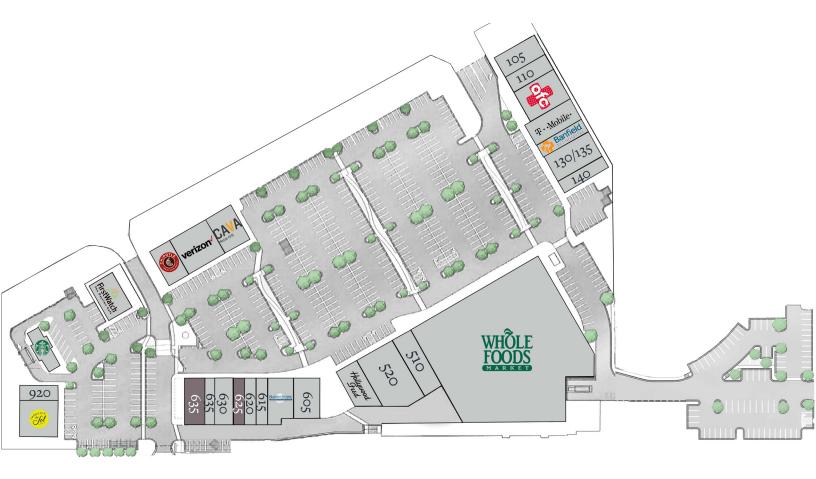

### 5001 Peachtree Boulevard, Chamblee, GA 30341

| Tenant                       | Sf     | Ste     |                            |       |      |
|------------------------------|--------|---------|----------------------------|-------|------|
| Mattress Firm                | 3,504  | 105     | Pearle Vision              | 1,800 | 615  |
| First Look MRI Brookhaven    | 1,477  | 110     | Deka Lash                  | 1,192 | 620  |
| American Family Care         | 2,831  | 115     | Available                  | 1,267 | 625  |
| T-Mobile                     | 2,400  | 120     | Club Pilates               | 1,701 | 630  |
| Banfield Pet Hospital        | 2,800  | 125     | Sweet Peach Wax & Sugaring | 1,248 | 635  |
| Luxury Nails                 | 3,200  | 130/135 | Available                  | 2,000 | 640  |
| Great Clips                  | 1,200  | 140     | Taqueria del Sol           | 3,075 | 910  |
| Whole Foods Market           | 45,136 | 300     | Bangkok Street Food        | 1,200 | 920  |
| Dentist of Chamblee          | 2,800  | 510     | Starbucks                  | 2,200 | 800  |
| Delta Community Credit Union | 4,500  | 520     | First Watch                | 3,005 | 700  |
| Hollywood Feed               | 4,286  | 530     | Chipotle                   | 2,108 | 1010 |
| Relive Health                | 2,400  | 605     | Verizon Wireless           | 4,000 | 1020 |
| Hand and Stone Massage       | 2,400  | 610     | CAVA                       | 2,650 | 1030 |
|                              |        |         |                            |       |      |