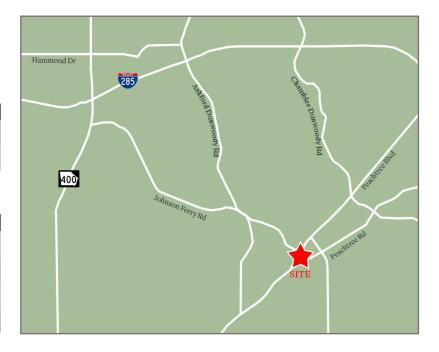

## Peachtree Station

### Chamblee, Georgia

5001 Peachtree Boulevard, Chamblee, GA 30341

- 1,267 2,000 sf available
- Whole Foods anchored center in Chamblee
- Unique lifestyle driven tenant mix such as natural foods, casual dining, medical, wellness and beauty
- Average household income over \$170,000 in one mile radius from the shopping center
- Located on an old railroad intersection, and built with modern, efficient, and sustainable finishes

#### TRAFFIC COUNTS

| Peachtree Boulevard | 39,700 | AADT |
|---------------------|--------|------|
| Peachtree Road      | 32,600 | AADT |