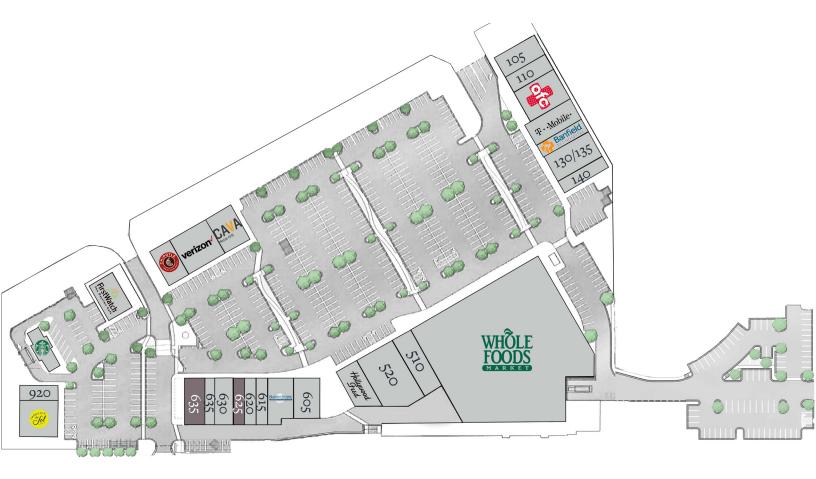

# Peachtree Station

## Chamblee, Georgia

### 5001 Peachtree Boulevard, Chamblee, GA 30341

| Tenant                       | Sf     | Ste     |                            |       |      |
|------------------------------|--------|---------|----------------------------|-------|------|
| Mattress Firm                | 3,504  | 105     | Pearle Vision              | 1,800 | 615  |
| First Look MRI Brookhaven    | 1,477  | 110     | Deka Lash                  | 1,192 | 620  |
| American Family Care         | 2,831  | 115     | Available                  | 1,267 | 625  |
| T-Mobile                     | 2,400  | 120     | Club Pilates               | 1,701 | 630  |
| Banfield Pet Hospital        | 2,800  | 125     | Sweet Peach Wax & Sugaring | 1,248 | 635  |
| Luxury Nails                 | 3,200  | 130/135 | Available                  | 2,000 | 640  |
| Great Clips                  | 1,200  | 140     | Taqueria del Sol           | 3,075 | 910  |
| Whole Foods Market           | 45,136 | 300     | Bangkok Street Food        | 1,200 | 920  |
| Dentist of Chamblee          | 2,800  | 510     | Starbucks                  | 2,200 | 800  |
| Delta Community Credit Union | 4,500  | 520     | First Watch                | 3,005 | 700  |
| Hollywood Feed               | 4,286  | 530     | Chipotle                   | 2,108 | 1010 |
| Relive Health                | 2,400  | 605     | Verizon Wireless           | 4,000 | 1020 |
| Hand and Stone Massage       | 2,400  | 610     | CAVA                       | 2,650 | 1030 |
|                              |        |         |                            |       |      |