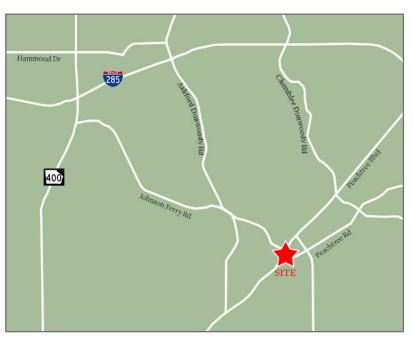

# Peachtree Station Chamblee, Georgia

5001 Peachtree Boulevard, Chamblee, GA 30341

- Fully leased Whole Foods anchored center in Chamblee
- Unique lifestyle driven tenant mix such as natural foods, casual dining, medical, wellness and beauty
- Average household income over \$124,000 in one mile radius from the shopping center
- Located on an old railroad intersection, and built with modern, efficient, and sustainable finishes