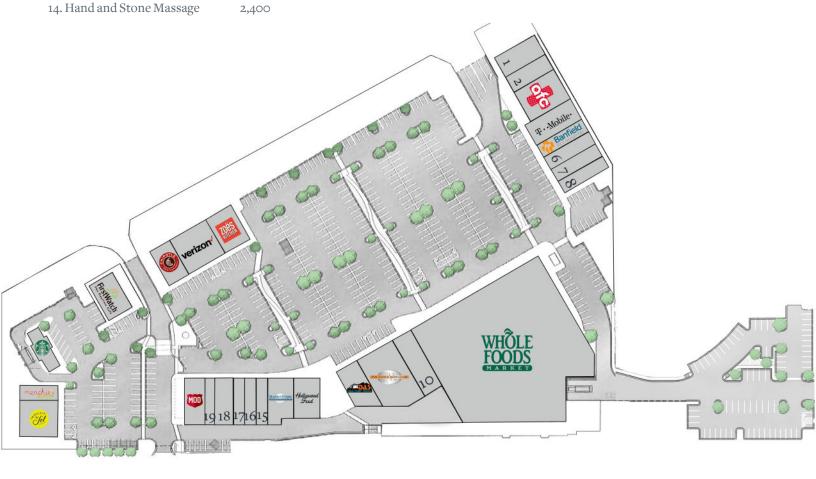

## **KEY TENANTS**

Whole Foods, Hollywood Feed, Pearle Vision, Starbucks, First Watch, Chipotle, Banfield Pet Hospital, and Hand & Stone Massage.

#### 5001 Peachtree Boulevard, Chamblee, GA 30341

Tenant

| Tellallt                     | 51     |                             |       |
|------------------------------|--------|-----------------------------|-------|
| 1. Mattress Firm             | 3,504  | 15. Pearle Vision           | 1,800 |
| 2. First Look MRI Brookhaven | 1,471  | 16. Deka Lash               | 1,192 |
| 3. American Family Care      | 2,831  | 17. Think Chiropractic      | 1,267 |
| 4. T-Mobile                  | 2,400  | 18. Club Pilates            | 1,701 |
| 5. Banfield Pet Hospital     | 2,800  | 19. Bare Wax Studio         | 1,248 |
| 6. Carriage Cleaners         | 1,200  | 20. MOD Pizza               | 2,000 |
| 7. Luxury Nails              | 2,000  | 21. Taqueria del Sol        | 3,075 |
| 8. Great Clips               | 1,200  | 22. Menchie's Frozen Yogurt | 1,200 |
| 9. Whole Foods Market        | 45,136 | 23. Starbucks               | 2,200 |
| 10. Dentist of Chamblee      | 2,800  | 24. First Watch             | 3,005 |
| 11. The Cooks Warehouse      | 4,500  | 25. Chipotle                | 2,108 |
| 12. DAS Outfitters           | 4,286  | 26. Verizon Wireless        | 4,000 |
| 13. Hollywood Feed           | 2,400  | 27. Zoës Kitchen            | 2,650 |
|                              |        |                             |       |