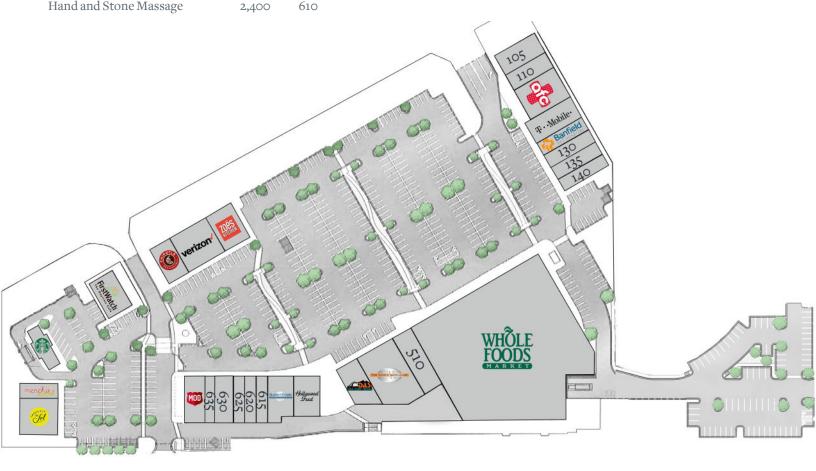

# Peachtree Station

### Chamblee, Georgia

5001 Peachtree Boulevard, Chamblee, GA 30341

| Tenant                    | Sf     | Ste |                         |       |      |
|---------------------------|--------|-----|-------------------------|-------|------|
| Mattress Firm             | 3,504  | 105 | Pearle Vision           | 1,800 | 615  |
| First Look MRI Brookhaven | 1,471  | 110 | Deka Lash               | 1,192 | 620  |
| American Family Care      | 2,831  | 115 | Think Chiropractic      | 1,267 | 625  |
| T-Mobile                  | 2,400  | 120 | Club Pilates            | 1,701 | 630  |
| Banfield Pet Hospital     | 2,800  | 125 | Bare Wax Studio         | 1,248 | 635  |
| Carriage Cleaners         | 1,200  | 130 | MOD Pizza               | 2,000 | 640  |
| Luxury Nails              | 2,000  | 135 | Taqueria del Sol        | 3,075 | 910  |
| Great Clips               | 1,200  | 140 | Menchie's Frozen Yogurt | 1,200 | 920  |
| Whole Foods Market        | 45,136 | 300 | Starbucks               | 2,200 | 800  |
| Dentist of Chamblee       | 2,800  | 510 | First Watch             | 3,005 | 700  |
| The Cooks Warehouse       | 4,500  | 520 | Chipotle                | 2,108 | 1010 |
| DAS Outfitters            | 4,286  | 530 | Verizon Wireless        | 4,000 | 1020 |
| Hollywood Feed            | 2,400  | 605 | Zoës Kitchen            | 2,650 | 1030 |
| Hand and Stone Massage    | 2 400  | 610 |                         |       |      |