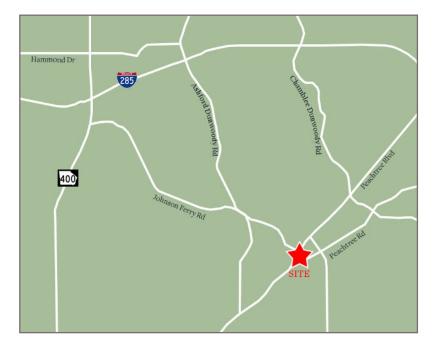

## Peachtree Station

### Chamblee, Georgia

5001 Peachtree Boulevard, Chamblee, GA 30341

- Fully leased Whole Foods anchored center in Chamblee
- Unique lifestyle driven tenant mix such as natural foods, casual dining, medical, wellness and beauty
- Average household income over \$124,000 in one mile radius from the shopping center
- Located on an old railroad intersection, and built with modern, efficient, and sustainable finishes