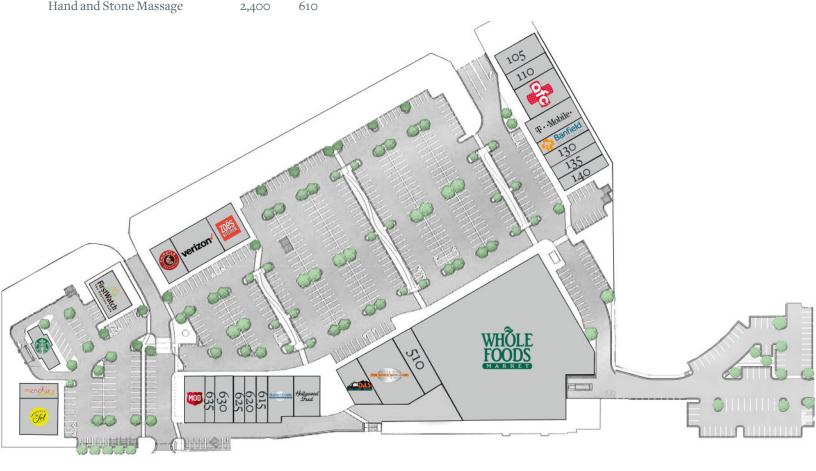

# Peachtree Station

## Chamblee, Georgia

5001 Peachtree Boulevard, Chamblee, GA 30341

| Tenant                    | Sf     | Ste |                         |       |      |
|---------------------------|--------|-----|-------------------------|-------|------|
| Mattress Firm             | 3,504  | 105 | Pearle Vision           | 1,800 | 615  |
| First Look MRI Brookhaven | 1,471  | 110 | Deka Lash               | 1,192 | 620  |
| American Family Care      | 2,831  | 115 | Think Chiropractic      | 1,267 | 625  |
| T-Mobile                  | 2,400  | 120 | Club Pilates            | 1,701 | 630  |
| Banfield Pet Hospital     | 2,800  | 125 | Bare Wax Studio         | 1,248 | 635  |
| Carriage Cleaners         | 1,200  | 130 | MOD Pizza               | 2,000 | 640  |
| Luxury Nails              | 2,000  | 135 | Taqueria del Sol        | 3,075 | 910  |
| Great Clips               | 1,200  | 140 | Menchie's Frozen Yogurt | 1,200 | 920  |
| Whole Foods Market        | 45,136 | 300 | Starbucks               | 2,200 | 800  |
| Dentist of Chamblee       | 2,800  | 510 | First Watch             | 3,005 | 700  |
| The Cooks Warehouse       | 4,500  | 520 | Chipotle                | 2,108 | 1010 |
| DAS Outfitters            | 4,286  | 530 | Verizon Wireless        | 4,000 | 1020 |
| Hollywood Feed            | 2,400  | 605 | Zoës Kitchen            | 2,650 | 1030 |
| Hand and Stone Massage    | 2 400  | 610 |                         |       |      |